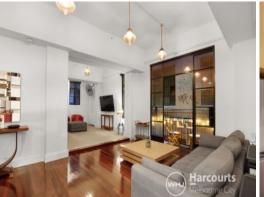

- \* One of only 31 tightly held and esteemed apartments
- \* Resplendent with soaring ceilings, beams & exposed pipework
- \* Art deco pendant lighting and hardwood polished floors
- \* Warehouse style windows and doors opening to a Parisienne style balcony
- \* Currently configured as an oversized one bedroom, or restore to a full 2 bed
- \* Stone-topped kitchen with ample cabinetry and gas cooktop
- \* Electric panel heating and wall mounted fans for year-round comfort
- \* Considerable storage throughout, and an oversized storage cage on title
- \* Oversized with approximately 71sqm of internal floor space
- $^{\star}$  Designed in the Neo-Renaissance style with Spanish and Moorish influences
- \* Building wrapped in blue faience tiles, foyer with stunning terrazzo detail