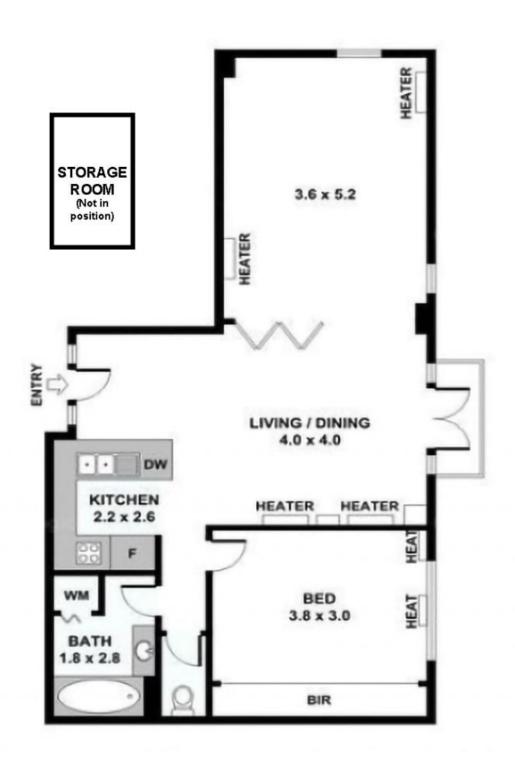

- \* One of only 31 tightly held and esteemed apartments
- \* Resplendent with soaring ceilings, beams & exposed pipework
- \* Art deco pendant lighting and hardwood polished floors
- \* Warehouse style windows and doors opening to a Parisienne style balcony
- \* Currently configured as an oversized one bedroom, or restore to a full 2 bed
- \* Stone-topped kitchen with ample cabinetry and gas cooktop
- \* Electric panel heating and wall mounted fans for year-round comfort
- \* Considerable storage throughout, and an oversized storage cage on title
- \* Oversized with approximately 71sqm of internal floor space
- $^{\star}$  Designed in the Neo-Renaissance style with Spanish and Moorish influences
- \* Building wrapped in blue faience tiles, foyer with stunning terrazzo detail