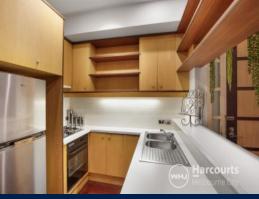

- \* One of only 31 tightly held and esteemed apartments
- \* Resplendent with soaring ceilings, beams & exposed pipework
- \* Art deco pendant lighting and hardwood polished floors
- \* Warehouse style windows and doors opening to a Parisienne style balcony
- \* Currently configured as an oversized one bedroom, or restore to a full 2 bed
- \* Stone-topped kitchen with ample cabinetry and gas cooktop
- \* Electric panel heating and wall mounted fans for year-round comfort
- \* Considerable storage throughout, and an oversized storage cage on title
- \* Oversized with approximately 71sqm of internal floor space
- $^{\star}$  Designed in the Neo-Renaissance style with Spanish and Moorish influences
- \* Building wrapped in blue faience tiles, foyer with stunning terrazzo detail