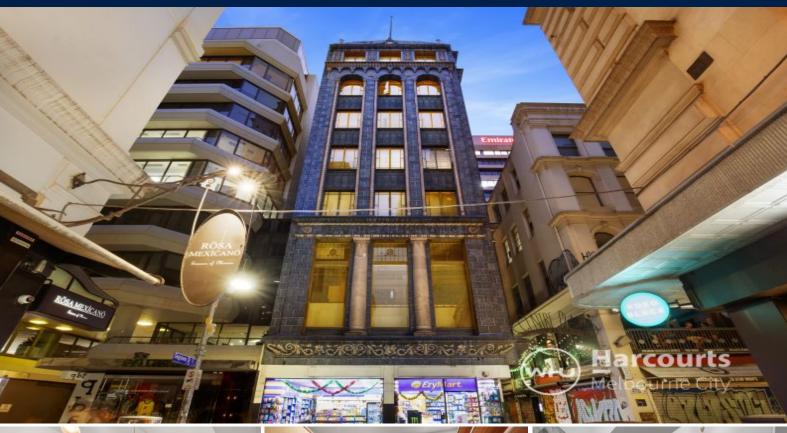

## Magical Majorca? Circa 1929

Welcome home to one of the most renowned heritage-listed residential buildings in the inner city. Magical Majorca provides a splendid sanctuary right in the beating heart of Melbourne. Rising eight storeys above the bustling cafes, restaurants and bars of Centre Place, Degraves Street and Flinders Lane below.

- \* One of only 31 tightly held and esteemed apartments
- \* Resplendent with soaring ceilings, beams & exposed pipework
- \* Art deco pendant lighting and hardwood polished floors
- \* Warehouse style windows and doors opening to a Parisienne style balcony
- \* Currently configured as an oversized one bedroom, or restore to a full 2 bed
- \* Stone-topped kitchen with ample cabinetry and gas cooktop
- \* Electric panel heating and wall mounted fans for year-round comfort
- \* Considerable storage throughout, and an oversized storage cage on title
- \* Oversized with approximately 71sqm of internal floor space
- $^{\star}$  Designed in the Neo-Renaissance style with Spanish and Moorish influences
- \* Building wrapped in blue faience tiles, foyer with stunning terrazzo detail