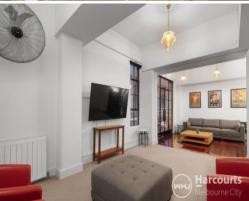

- \* One of only 31 tightly held and esteemed apartments
- \* Resplendent with soaring ceilings, beams & exposed pipework
- \* Art deco pendant lighting and hardwood polished floors
- \* Warehouse style windows and doors opening to a Parisienne style balcony
- \* Currently configured as an oversized one bedroom, or restore to a full 2 bed
- \* Stone-topped kitchen with ample cabinetry and gas cooktop
- \* Electric panel heating and wall mounted fans for year-round comfort
- \* Considerable storage throughout, and an oversized storage cage on title
- \* Oversized with approximately 71sqm of internal floor space
- $^{\star}$  Designed in the Neo-Renaissance style with Spanish and Moorish influences
- \* Building wrapped in blue faience tiles, foyer with stunning terrazzo detail