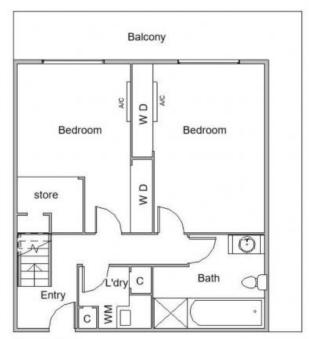

- \* Abundant natural sunlight throughout
- \* Open plan living and dining area, spilling out to a glorious balcony
- \* Gorgeous, streamlined kitchen with island bench and premium appliances
- \* Dedicated work from home space or study area
- \* Oversized bedrooms, both with direct outdoor access to fabulous wraparound terrace
- \* Elegant bathroom with separate bath and shower
- \* Full sized laundry and exceptional storage throughout
- $\ensuremath{^{*}}$  Plenty of scope to value add, a stunning blank canvas to play with
- $^{\star}$  Proposed plans available for an additional level of rooftop garden (STCA) and second bathroom

## 11/30 Oliver Lane, Melbourne

First Floor

Ground Floor