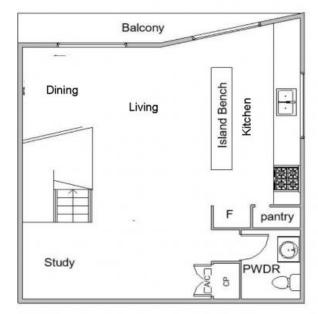

- \* Abundant natural sunlight throughout
- \* Open plan living and dining area, spilling out to a glorious balcony
- \* Gorgeous, streamlined kitchen with island bench and premium appliances
- \* Dedicated work from home space or study area
- \* Oversized bedrooms, both with direct outdoor access to fabulous wraparound terrace
- \* Elegant bathroom with separate bath and shower
- \* Full sized laundry and exceptional storage throughout
- $\ensuremath{^{*}}$  Plenty of scope to value add, a stunning blank canvas to play with
- $^{\star}$  Proposed plans available for an additional level of rooftop garden (STCA) and second bathroom

## 11/30 Oliver Lane, Melbourne

First Floor

Ground Floor