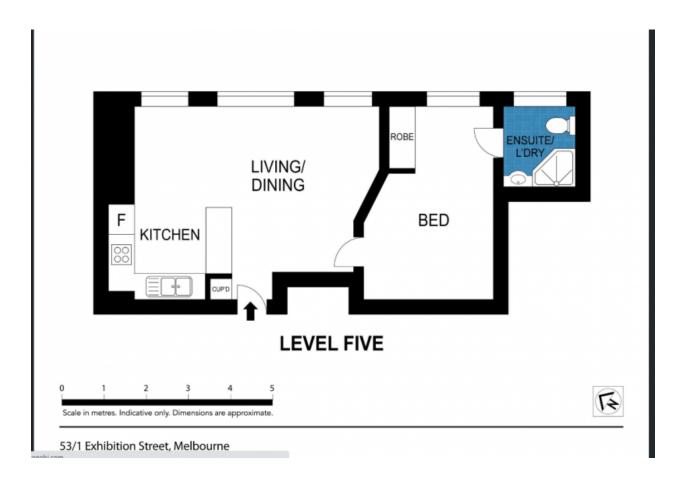

- \* Iconic views from every window across treetops to the MCG
- \* Boutique building of only 24 residences
- \* Converted to residential apartments in 1993
- \* Gorgeous timber parquetry flooring
- \* Enormous east facing windows provide incredible natural light
- \* Full sized kitchen with granite benchtop
- \* Freshly painted throughout
- \* Bedroom with built in robes
- \* Classic bathroom with laundry facilities
- \* Steps to Flinders Lane restaurants, Federation Square, Flinders Street Station
- \* Moments to Melbourne's Theatre, Arts and Sporting precincts
- \* Owners Corporation Fees \$6,063.00
- \* Council Rates \$ 650.94