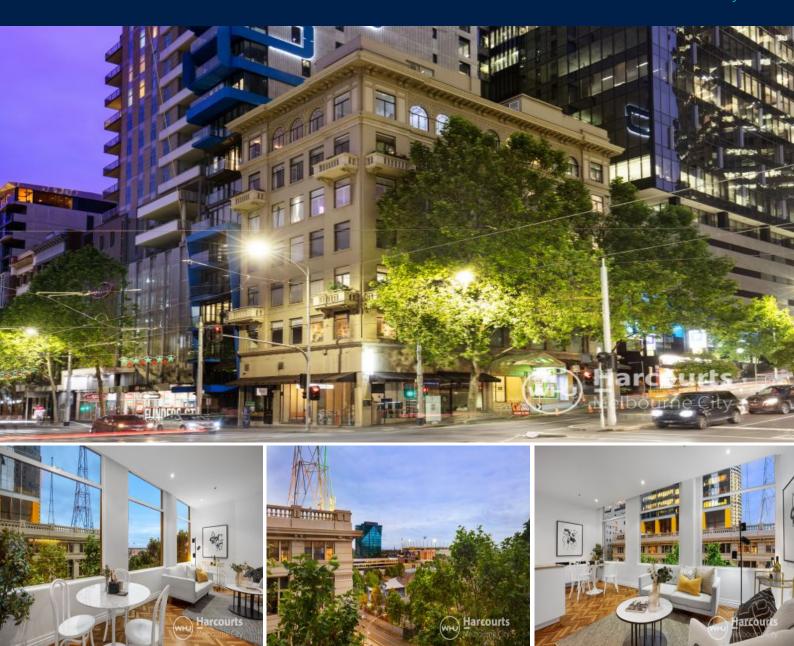

## **Enchanting East End Stunner**

Live your best Melbourne life, with this light-filled and enchanting East end stunner located on the 5th floor of the former Victorian Cricket Association Building ? circa 1925.

- \* Iconic views from every window across treetops to the MCG
- \* Boutique building of only 24 residences
- \* Converted to residential apartments in 1993
- \* Gorgeous timber parquetry flooring
- \* Enormous east facing windows provide incredible natural light
- \* Full sized kitchen with granite benchtop
- \* Freshly painted throughout
- \* Bedroom with built in robes
- \* Classic bathroom with laundry facilities
- \* Steps to Flinders Lane restaurants, Federation Square, Flinders Street Station
- \* Moments to Melbourne's Theatre, Arts and Sporting precincts
- \* Owners Corporation Fees \$6,063.00
- \* Council Rates \$ 650.94