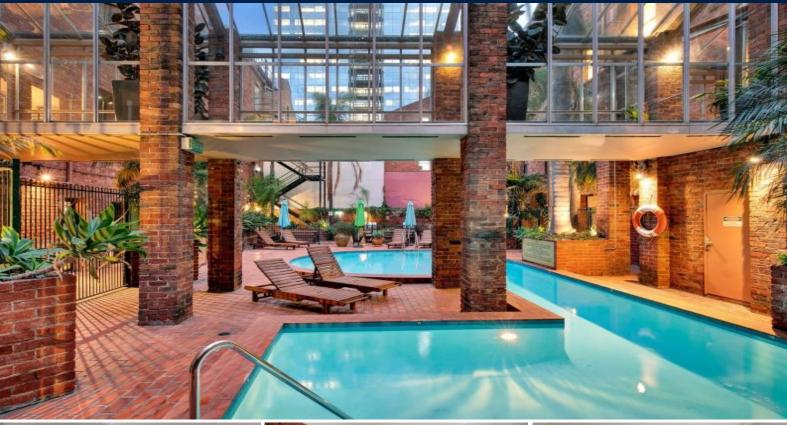

## Gordon Place Living!

HOW DO I REGISTER TO INSPECT? - Instructions available below this ad.

This unique apartment in the rarely offered 'Gordon Place' located at the Paris End of the CBD:

- Cosy Studio Apartment
- Brand new carpet
- Living/dining with built in shelving and decoration fireplace
- Main bedroom suited for queen sized bed
- Kitchen with stainless steel, gas & electric cooking appliances
- Bright bathroom with large shower
- European Laundry
- Access to the outdoor pool, courtyard and public library facilities on site