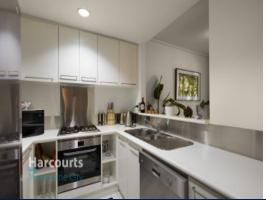

### Apartment features:

- Welcoming entrance hall & additional study nook
- Spacious open plan living area with double terrace doors
- Two generous sized private terraces with garden views
- Functional kitchen with stainless steel appliances and gas cooktop
- Ample cupboard storage & bench space in kitchen
- Sizeable Master bedroom with built in robes & ensuite
- Central main bathroom with shower over bath & European laundry
- Double Second bedroom with built in robes
- Tandem secure off street car space, permit parking available through the council
- Premier East Melbourne address with private