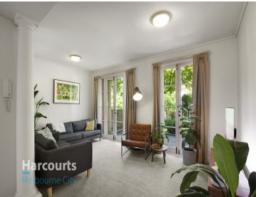

### Apartment features:

- Welcoming entrance hall & additional study nook
- Spacious open plan living area with double terrace doors
- Two generous sized private terraces with garden views
- Functional kitchen with stainless steel appliances and gas cooktop
- Ample cupboard storage & bench space in kitchen
- Sizeable Master bedroom with built in robes & ensuite
- Central main bathroom with shower over bath & European laundry
- Double Second bedroom with built in robes
- Tandem secure off street car space, permit parking available through the council
- Premier East Melbourne address with private