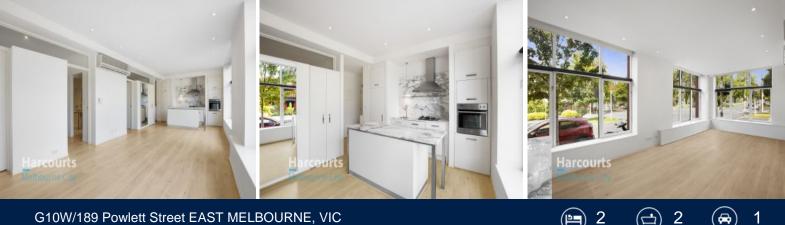

## G10W/189 Powlett Street EAST MELBOURNE, VIC

## Features Include:

- Bright Corner apartment with heritage windows.
- Two King-sized bedrooms w/walk-in and built in robes.
- New York Style gourmet kitchen with quality stainless steel appliances and marble bench tops including a custom built island bench for extra work space and functionality.
- Two designer bathrooms one with bathtub.
- Park (Powlett Reserve) across the road and just a short stroll to the Fitzroy gardens.
- Split System Heating/Cooling