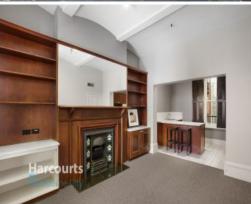

## Gordon Place Living!

HOW DO I REGISTER TO INSPECT? - Instructions available below this ad.

This unique apartment in the rarely offered 'Gordon Place' located at the Paris End of the CBD:

- Living/dining with built in shelving and decoration fireplace
- Main bedroom suited for queen sized bed, with bay windows
- Kitchen with stainless steel, gas & electric cooking appliances
- Bright bathroom with large shower
- European Laundry
- Electric wall heater
- Access to the outdoor pool, courtyard and public library facilities on site