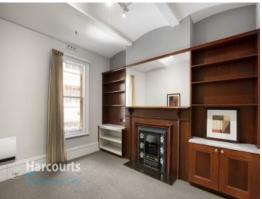

## Gordon Place Living!

HOW DO I REGISTER TO INSPECT? - Instructions available below this ad.

This unique apartment in the rarely offered 'Gordon Place' located at the Paris End of the CBD:

- Living/dining with built in shelving and decoration fireplace
- Main bedroom suited for queen sized bed, with bay windows
- Kitchen with stainless steel, gas & electric cooking appliances
- Bright bathroom with large shower
- European Laundry
- Electric wall heater
- Access to the outdoor pool, courtyard and public library facilities on site