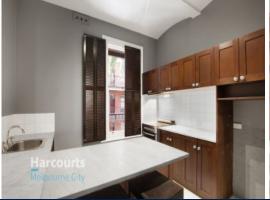

## Gordon Place Living!

HOW DO I REGISTER TO INSPECT? - Instructions available below this ad.

This unique apartment in the rarely offered 'Gordon Place' located at the Paris End of the CBD:

- Living/dining with built in shelving and decoration fireplace
- Main bedroom suited for queen sized bed, with bay windows
- Kitchen with stainless steel, gas & electric cooking appliances
- Bright bathroom with large shower
- European Laundry
- Electric wall heater
- Access to the outdoor pool, courtyard and public library facilities on site