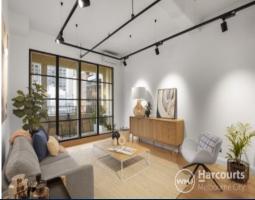

## Let this be your Temple ? Temple Court ? Circa 1924

- Uppermost original level hosts apartment 1018
- Expansive 94m2 throughout
- Heritage apartment with warehouse proportions
- Lofty vaulted ceilings for a great feel
- Large Eastern windows, with double glazing
- Lovely light filled rooms
- Kitchen with large island bench an entertainer's dream
- Huge open plan living & dining zones
- Modern lighting system compliments warehouse style
- Lovely balcony, with framed city backdrop
- Master bedroom, walk in robe, direct bathroom & balcony access
- Spacious 2nd bedroom with robes
- Huge bathroom with separate shower & bath
- Semi separate laundry with extra storage
- Split system air-conditioning for year-round comfort
- Free city tram at the building's door
- Opposite the new breath-easy Market St Park