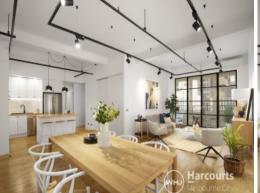

## Let this be your Temple ? Temple Court ? Circa 1924

- Uppermost original level hosts apartment 1018
- Expansive 94m2 throughout
- Heritage apartment with warehouse proportions
- Lofty vaulted ceilings for a great feel
- Large Eastern windows, with double glazing
- Lovely light filled rooms
- Kitchen with large island bench an entertainer's dream
- Huge open plan living & dining zones
- Modern lighting system compliments warehouse style
- Lovely balcony, with framed city backdrop
- Master bedroom, walk in robe, direct bathroom & balcony access
- Spacious 2nd bedroom with robes
- Huge bathroom with separate shower & bath
- Semi separate laundry with extra storage
- Split system air-conditioning for year-round comfort
- Free city tram at the building's door
- Opposite the new breath-easy Market St Park