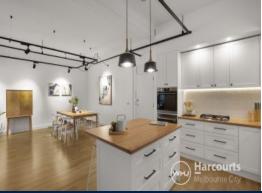

## Let this be your Temple ? Temple Court ? Circa 1924

- Uppermost original level hosts apartment 1018
- Expansive 94m2 throughout
- Heritage apartment with warehouse proportions
- Lofty vaulted ceilings for a great feel
- Large Eastern windows, with double glazing
- Lovely light filled rooms
- Kitchen with large island bench an entertainer's dream
- Huge open plan living & dining zones
- Modern lighting system compliments warehouse style
- Lovely balcony, with framed city backdrop
- Master bedroom, walk in robe, direct bathroom & balcony access
- Spacious 2nd bedroom with robes
- Huge bathroom with separate shower & bath
- Semi separate laundry with extra storage
- Split system air-conditioning for year-round comfort
- Free city tram at the building's door
- Opposite the new breath-easy Market St Park