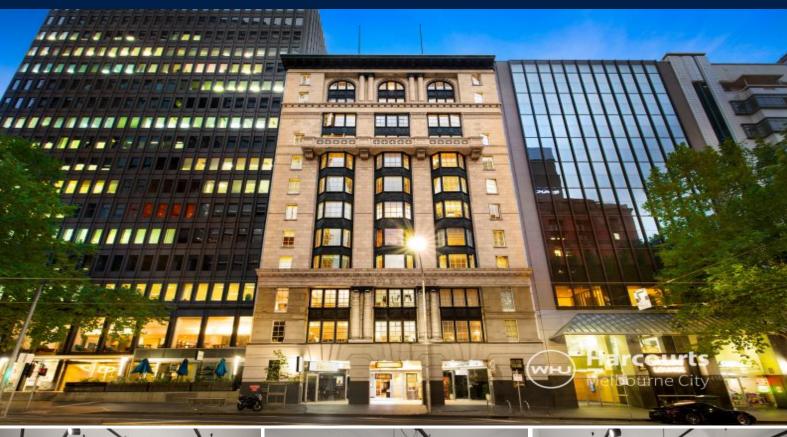

1018/422 Collins Street MELBOURNE, VIC

2

## Let this be your Temple ? Temple Court ? Circa 1924

- Uppermost original level hosts apartment 1018
- Expansive 94m2 throughout
- Heritage apartment with warehouse proportions
- Lofty vaulted ceilings for a great feel
- Large Eastern windows, with double glazing
- Lovely light filled rooms
- Kitchen with large island bench an entertainer's dream
- Huge open plan living & dining zones
- Modern lighting system compliments warehouse style
- Lovely balcony, with framed city backdrop
- Master bedroom, walk in robe, direct bathroom & balcony access
- Spacious 2nd bedroom with robes
- Huge bathroom with separate shower & bath
- Semi separate laundry with extra storage
- Split system air-conditioning for year-round comfort
- Free city tram at the building's door
- Opposite the new breath-easy Market St Park