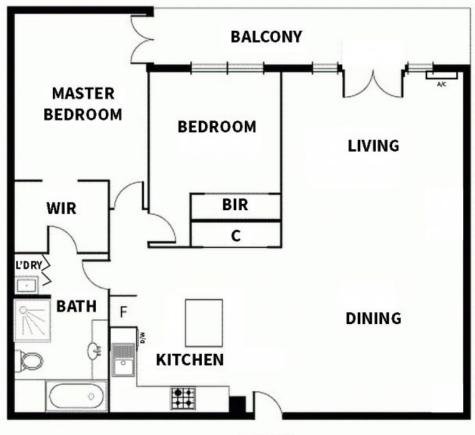

## Let this be your Temple ? Temple Court ? Circa 1924

- Uppermost original level hosts apartment 1018
- Expansive 94m2 throughout
- Heritage apartment with warehouse proportions
- Lofty vaulted ceilings for a great feel
- Large Eastern windows, with double glazing
- Lovely light filled rooms
- Kitchen with large island bench an entertainer's dream
- Huge open plan living & dining zones
- Modern lighting system compliments warehouse style
- Lovely balcony, with framed city backdrop
- Master bedroom, walk in robe, direct bathroom & balcony access
- Spacious 2nd bedroom with robes
- Huge bathroom with separate shower & bath
- Semi separate laundry with extra storage
- Split system air-conditioning for year-round comfort
- Free city tram at the building's door
- Opposite the new breath-easy Market St Park