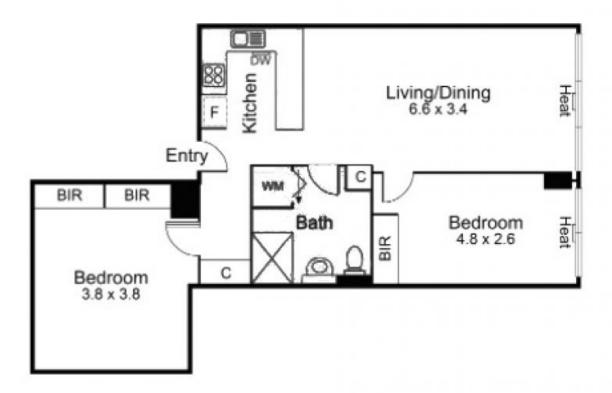

#### Featuring:

\* Iconic views across the city skyline drinking in heritage rooftops of Melbourne's GPO, Flinders Street station and Arts Centre spire

- \* Sprawling over 75sqm of internal living space
- \* Expansive living and dining area with fantastic natural light
- $^{\ast}$  Timeless, original kitchen with gas cooking & abundant cupboards
- \* Two oversized bedrooms with built in robes
- \* Central bathroom with laundry facilities
- $^{\ast}$  Fantastic storage, brand new carpet and freshly painted
- \* Immediately comfortable, plenty of room to add value