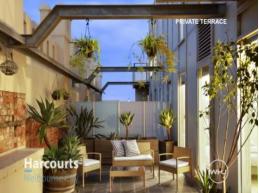

## Extensive Entertainers Terrace With Heritage **Backdrop**

- \* Tribeca's majestic fa?ade provides a stunning backdrop to the huge private terrace
- \* Steel beams & exposed red brick offset against plants for an inviting ambiance
- \* Terrace large enough to create separate zones for dining & lounging
- \* Generous living dining room opens to the terrace
- \* Sleek kitchen with fridge hidden behind industrial style door
- \* Generous bedrooms both with robes & terrace outlook
- \* Enjoy northern sunshine on terrace, from living room & both bedrooms
- \* Beautifully presented but still allows you to add your own touch
- \* Air conditioned for year-round comfort
- \* Secured entrance and car park
- \* Communal pool, gym and sun terrace an added treat
- \* Tribeca's plaza provides convenient cafes, supermarket, liquor shop & more
- \* Convenient trams to the city at your door
- \* Stroll to the city's offerings via the Fitzroy gardens