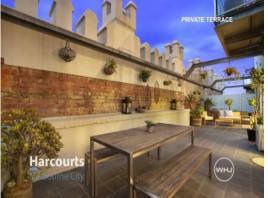

## Extensive Entertainers Terrace With Heritage **Backdrop**

- \* Tribeca's majestic fa?ade provides a stunning backdrop to the huge private terrace
- \* Steel beams & exposed red brick offset against plants for an inviting ambiance
- \* Terrace large enough to create separate zones for dining & lounging
- \* Generous living dining room opens to the terrace
- \* Sleek kitchen with fridge hidden behind industrial style door
- \* Generous bedrooms both with robes & terrace outlook
- \* Enjoy northern sunshine on terrace, from living room & both bedrooms
- \* Beautifully presented but still allows you to add your own touch
- \* Air conditioned for year-round comfort
- \* Secured entrance and car park
- \* Communal pool, gym and sun terrace an added treat
- \* Tribeca's plaza provides convenient cafes, supermarket, liquor shop & more
- \* Convenient trams to the city at your door
- \* Stroll to the city's offerings via the Fitzroy gardens