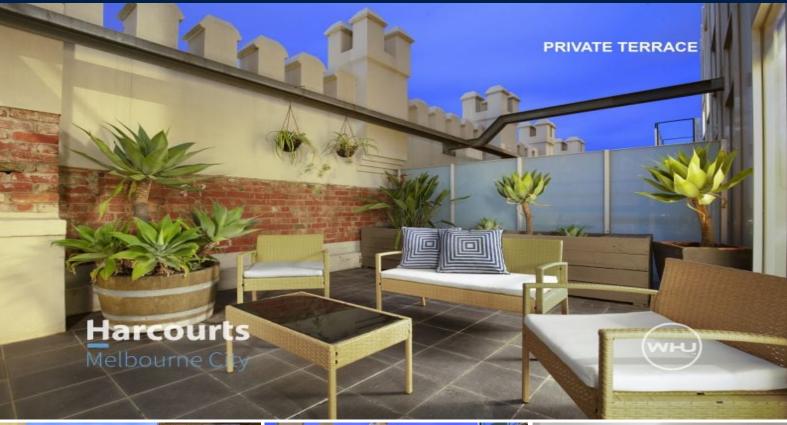

## Extensive Entertainers Terrace With Heritage **Backdrop**

- \* Tribeca's majestic fa?ade provides a stunning backdrop to the huge private terrace
- \* Steel beams & exposed red brick offset against plants for an inviting ambiance
- \* Terrace large enough to create separate zones for dining & lounging
- \* Generous living dining room opens to the terrace
- \* Sleek kitchen with fridge hidden behind industrial style door
- \* Generous bedrooms both with robes & terrace outlook
- \* Enjoy northern sunshine on terrace, from living room & both bedrooms
- \* Beautifully presented but still allows you to add your own touch
- \* Air conditioned for year-round comfort
- \* Secured entrance and car park
- \* Communal pool, gym and sun terrace an added treat
- \* Tribeca's plaza provides convenient cafes, supermarket, liquor shop & more
- \* Convenient trams to the city at your door
- \* Stroll to the city's offerings via the Fitzroy gardens