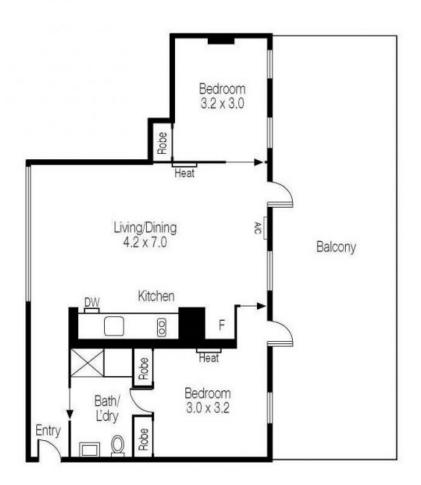

302K/211 Powlett Street EAST MELBOURNE, VIC

For Sale | \$720,000 - \$750,000

Type: Apartment Year Built: 1882

## Extensive Entertainers Terrace With Heritage **Backdrop**

- \* Tribeca's majestic fa?ade provides a stunning backdrop to the huge private terrace
- \* Steel beams & exposed red brick offset against plants for an inviting ambiance
- \* Terrace large enough to create separate zones for dining & lounging
- \* Generous living dining room opens to the terrace
- \* Sleek kitchen with fridge hidden behind industrial style door
- \* Generous bedrooms both with robes & terrace outlook
- \* Enjoy northern sunshine on terrace, from living room & both bedrooms
- \* Beautifully presented but still allows you to add your own touch
- \* Air conditioned for year-round comfort
- \* Secured entrance and car park
- \* Communal pool, gym and sun terrace an added treat
- \* Tribeca's plaza provides convenient cafes, supermarket, liquor shop & more
- \* Convenient trams to the city at your door
- \* Stroll to the city's offerings via the Fitzroy gardens