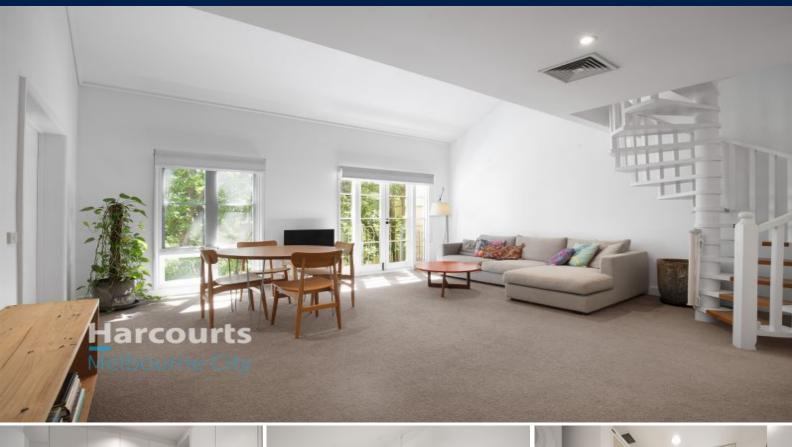

## Wellington Gardens Delight!

HOW DO I REGISTER TO INSPECT ? - Instructions available below this ad. Step inside this stunning garden view apartment sequestered in the heart of the tightly held Wellington Gardens. Modern and light filled with a leafy aspect from every window offering you two good sized bedrooms and spacious open plan living.

Features include:

- Open plan lounge/dining room with Juliette balcony
- Bedroom downstairs with Built in Robes
- Kitchen with gas cook top, electric oven & under bench dishwasher
- Bathroom with large shower and ample bench and cupboard space
- Mezzanine can be used as bedroom or home office
- Electric Wall heater in lounge room
- 1 secure car space and optional permit parking on the street available from council (at own cost)
- Water usage included in rent
- Stair access only (no lift), located on second floor
- Apartment does not come with furnishings