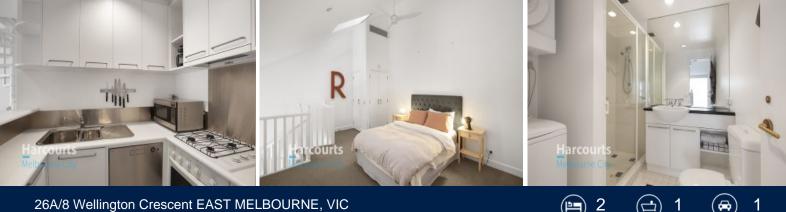

## 26A/8 Wellington Crescent EAST MELBOURNE, VIC

Features include:

- Open plan lounge/dining room with Juliette balcony
- Bedroom downstairs with Built in Robes
- Kitchen with gas cook top, electric oven & under bench dishwasher
- Bathroom with large shower and ample bench and cupboard space
- Mezzanine can be used as bedroom or home office
- Electric Wall heater in lounge room
- 1 secure car space and optional permit parking on the street available from council (at own cost)
- Water usage included in rent
- Stair access only (no lift), located on second floor
- Apartment does not come with furnishings