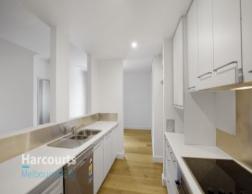

- Kitchen with electric cook top, electric oven and under bench dishwasher
- Large dining and separate lounge area
- Two bedrooms master with walk in and 2nd bedroom with built in robes
- Master Bathroom with shower over bath and European Laundry
- Huge upstairs Master bedroom/retreat
- Newly renovated ensuite bathroom with shower and ample storage
- North-facing Juliette balcony
- Intercom entrance,
- Secure undercover parking for 2 cars and access to a permit park for the street through Melbourne City Council
- Heating and cooling
- Access to the Lord Wellington Club including fully renovated  $\operatorname{\mathsf{Gym}}$  and two outdoor pools