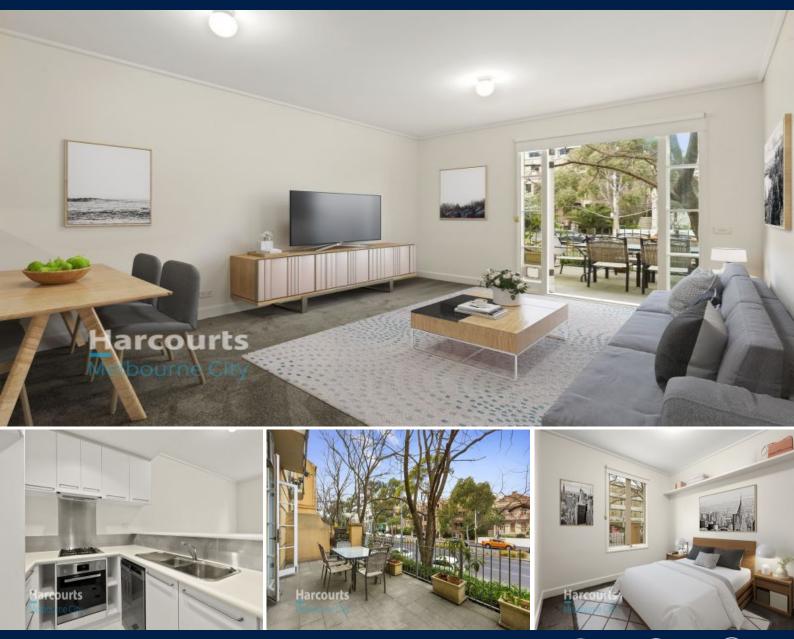

## Wellington Gardens Living!

HOW DO I REGISTER TO INSPECT ? - Instructions available below this ad.

With an unbeatable East Melbourne address, wonderful surroundings and facilities this apartment will impress you from start to finish.

- \* Well maintained throughout
- \* Main bedroom with built in wardrobe
- \* Dual access to spacious bathroom providing shower over bath & European Laundry
- \* Kitchen with ample storage, gas & electric appliances including dishwasher.
- \* Light and bright living area
- \* Entertainers balcony/terrace
- \* Secure car space for 1
- \* Complex facilities include 2 pools and gym

Close proximity to Melbourne CBD, Sport stadiums, shopping and Melbourne best cafes and restaurants.