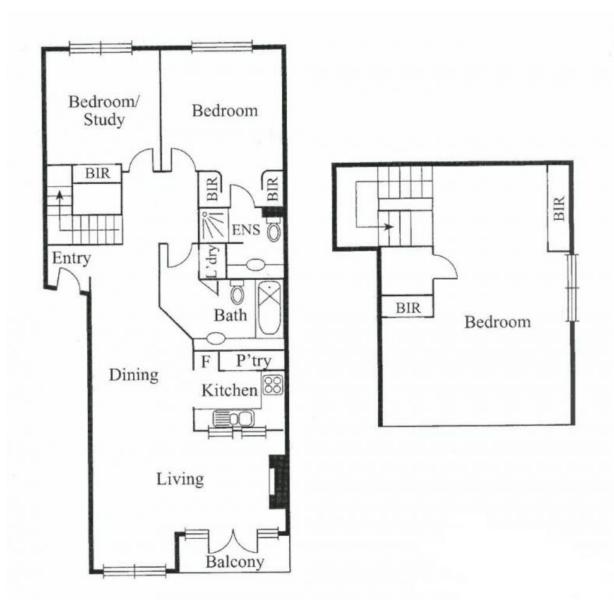

## Wellington Gardens Apartment.

HOW DO I REGISTER TO INSPECT? - Instructions available below this ad. Exposing tremendous tree-top views of the CBD and nearby parkland, this grand, 2-3 bedroom penthouse apartment features:

- Kitchen with gas cook top, electric oven and under bench dishwasher
- Large dining and lounge area
- Two bedrooms with built in robes
- Ensuite bathroom with shower and ample storage
- Master Bathroom with shower over bath and European Laundry
- Huge upstairs master bedroom/retreat,
- North-facing Juliette balcony
- Intercom entrance,
- Secure undercover parking for 2 cars and access to a permit park for the street through Melbourne City Council
- Heating and cooling
- Access to the Lord Wellington Club including fully renovated  $\operatorname{\mathsf{Gym}}$  and two outdoor pools
- Walking distance to public transport (trains and trams)