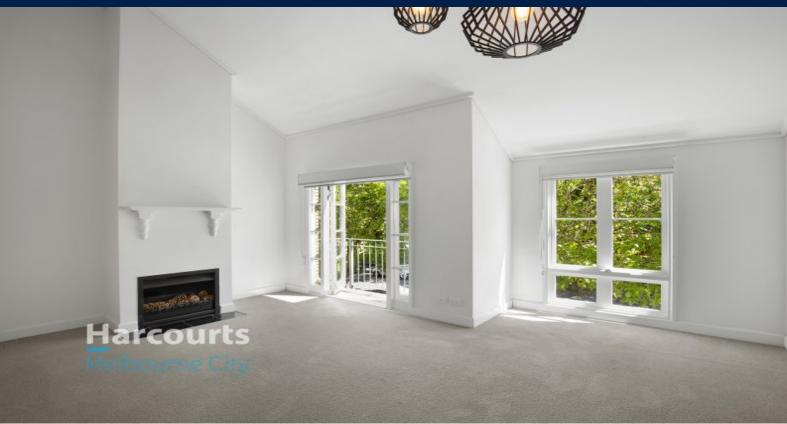

## Wellington Gardens Apartment.

HOW DO I REGISTER TO INSPECT? - Instructions available below this ad. Exposing tremendous tree-top views of the CBD and nearby parkland, this grand, 2-3 bedroom penthouse apartment features:

- Kitchen with gas cook top, electric oven and under bench dishwasher
- Large dining and lounge area
- Two bedrooms with built in robes
- Ensuite bathroom with shower and ample storage
- Master Bathroom with shower over bath and European Laundry
- Huge upstairs master bedroom/retreat,
- North-facing Juliette balcony
- Intercom entrance,
- Secure undercover parking for 2 cars and access to a permit park for the street through Melbourne City Council
- Heating and cooling
- Access to the Lord Wellington Club including fully renovated  $\operatorname{\mathsf{Gym}}$  and two outdoor pools
- Walking distance to public transport (trains and trams)