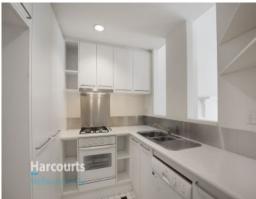

- Kitchen with gas cook top, electric oven and under bench dishwasher
- Large dining and lounge area
- Two bedrooms with built in robes
- Ensuite bathroom with shower and ample storage
- Master Bathroom with shower over bath and European Laundry
- Huge upstairs master bedroom/retreat,
- North-facing Juliette balcony
- Intercom entrance,
- Secure undercover parking for 2 cars and access to a permit park for the street through Melbourne City Council
- Heating and cooling
- Access to the Lord Wellington Club including fully renovated  $\operatorname{\mathsf{Gym}}$  and two outdoor pools
- Walking distance to public transport (trains and trams)