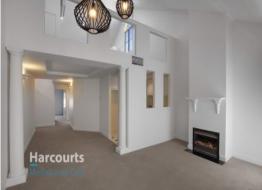

## Wellington Gardens Apartment.

HOW DO I REGISTER TO INSPECT? - Instructions available below this ad. Exposing tremendous tree-top views of the CBD and nearby parkland, this grand, 2-3 bedroom penthouse apartment features:

- Kitchen with gas cook top, electric oven and under bench dishwasher
- Large dining and lounge area
- Two bedrooms with built in robes
- Ensuite bathroom with shower and ample storage
- Master Bathroom with shower over bath and European Laundry
- Huge upstairs master bedroom/retreat,
- North-facing Juliette balcony
- Intercom entrance,
- Secure undercover parking for 2 cars and access to a permit park for the street through Melbourne City Council
- Heating and cooling
- Access to the Lord Wellington Club including fully renovated  $\operatorname{\mathsf{Gym}}$  and two outdoor pools
- Walking distance to public transport (trains and trams)