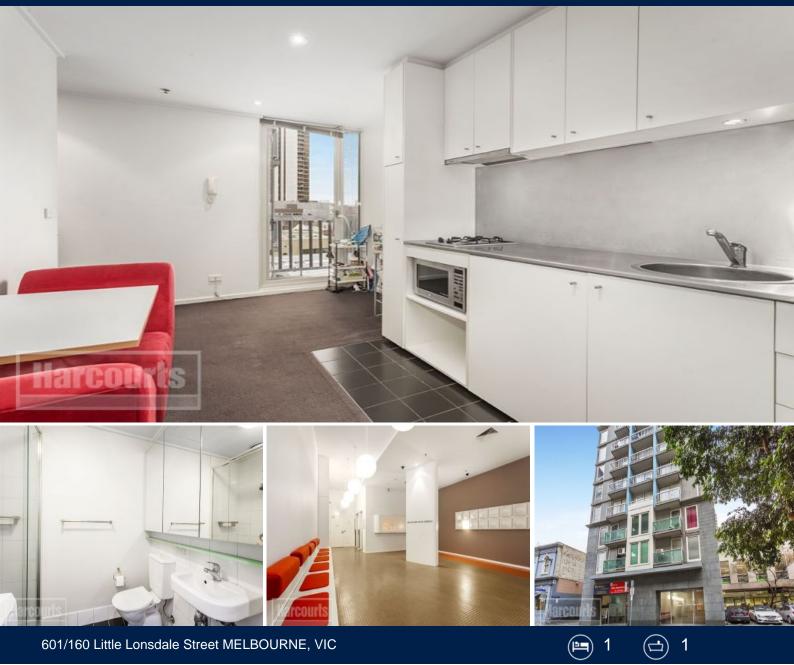

## Little Lonsdale Living!

HOW DO I REGISTER TO INSPECT ? - Instructions available below this ad.

Positioned at the Paris end of Melbourne CBD this one-bedroom apartment is perfect for low maintenance living.

Features include;

-Open plan living dining area - Table provided -Fold down bed in Bedroom -Central bathroom with washing machine -Well equipped kitchen with Stainless Steel appliances -Bar Fridge and Microwave -North facing Juliette balcony -Secure building entry