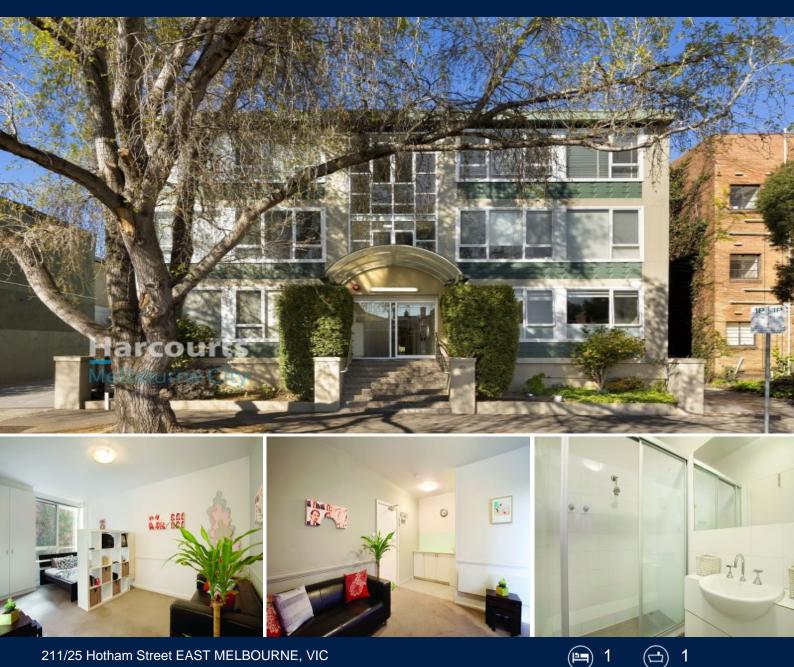

### Studio Living in East Melbourne

HOW DO I REGISTER TO INSPECT ? - Instructions available below this ad.

Quiet, private and secure this apartment is situated in the leafy streets of East Melbourne within a boutique complex of 40.

#### Comprising:

- \* Light filled open plan living space,
- \* Contemporary kitchenette with stone bench top & glass splash back
- \* A neat bathroom with separate shower and WC
- \* 1 x parking permit available through City of Melbourne

Offering a truly central location; less than a km from the excitement of the MCG or the relaxation of the Fitzroy Gardens and 270 meters from the West Richmond Train station making the commute a breeze.

#### \$225 per week

| Туре:           | Apartment  |
|-----------------|------------|
| Date Available: | 20/10/2021 |
| Bond:           | \$978      |

1

**Daniella Ferraro** 0396648105