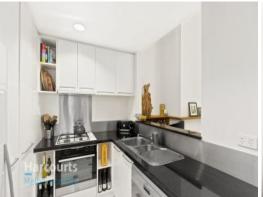

- Modern and light filled with a leafy aspect from every window
- Unique features with high ceilings throughout
- Two generous sized bedrooms with built in wardrobes
- Well appointed kitchen with modern appliances and gas cooking
- Sparkling bathroom with shower over bath
- Additional spacious upstairs mezzanine living area/third bedroom
- Ducted air-conditioning/heating
- Private and secure with parking on title