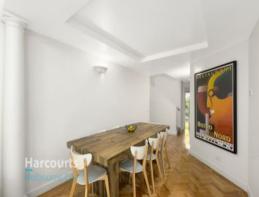

- Modern and light filled with a leafy aspect from every window
- Unique features with high ceilings throughout
- Two generous sized bedrooms with built in wardrobes
- Well appointed kitchen with modern appliances and gas cooking
- Sparkling bathroom with shower over bath
- Additional spacious upstairs mezzanine living area/third bedroom
- Ducted air-conditioning/heating
- Private and secure with parking on title