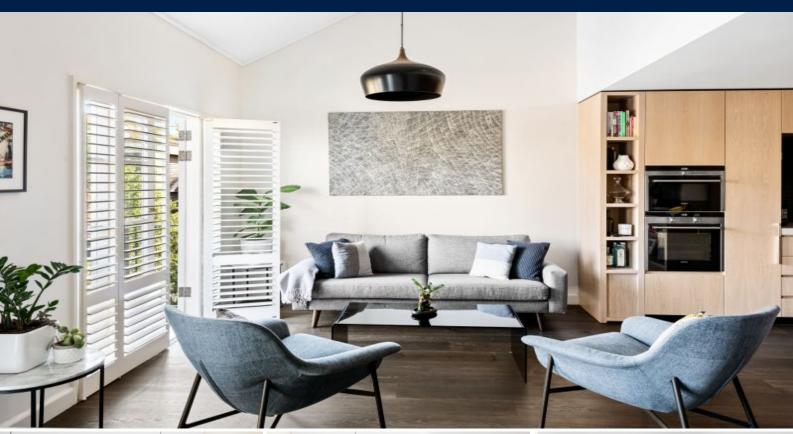

## Wellington Gardens

HOW DO I REGISTER TO INSPECT? - Instructions available below this ad.

Bright living spaces tastefully presented interiors and a fresh leafy outlook combine to give this top floor apartment exceptional appeal. This remarkably spacious 'Wellington Gardens' apartment in East Melbourne's sought-after Becton development complex offers a great lifestyle with fantastic location advantages.

- Spacious open plan living/dining area with timber floors
- Functional kitchen with stainless steel appliances and gas cook top
- Ample cupboard storage & bench space in kitchen
- Sizable Master bedroom with sleek ensuite and built in robes
- Second bedroom with built in robes
- Master bathroom, tiled floor to ceiling with rain shower head, face level storage & linen cupboard
- Upstairs retreat: 3rd bedroom with built in robes, study area & lounge room
- European Laundry
- Reverse cycle air conditioning