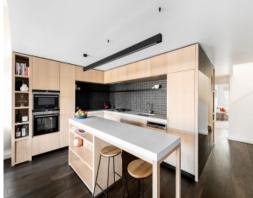

- Spacious open plan living/dining area with timber floors
- Functional kitchen with stainless steel appliances and gas cook top
- Ample cupboard storage & bench space in kitchen
- Sizable Master bedroom with sleek ensuite and built in robes
- Second bedroom with built in robes
- Master bathroom, tiled floor to ceiling with rain shower head, face level storage & linen cupboard
- Upstairs retreat: 3rd bedroom with built in robes, study area & lounge room
- European Laundry
- Reverse cycle air conditioning