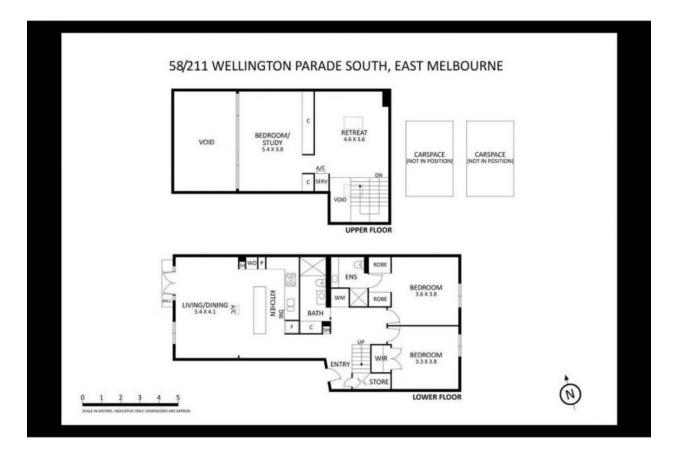

58/211 Wellington Parade South EAST MELBOURNE, VIC

3

2

## Wellington Gardens

HOW DO I REGISTER TO INSPECT? - Instructions available below this ad.

Bright living spaces tastefully presented interiors and a fresh leafy outlook combine to give this top floor apartment exceptional appeal. This remarkably spacious 'Wellington Gardens' apartment in East Melbourne's sought-after Becton development complex offers a great lifestyle with fantastic location advantages.

- Spacious open plan living/dining area with timber floors
- Functional kitchen with stainless steel appliances and gas cook top
- Ample cupboard storage & bench space in kitchen
- Sizable Master bedroom with sleek ensuite and built in robes
- Second bedroom with built in robes
- Master bathroom, tiled floor to ceiling with rain shower head, face level storage & linen cupboard
- Upstairs retreat: 3rd bedroom with built in robes, study area & lounge room
- European Laundry
- Reverse cycle air conditioning