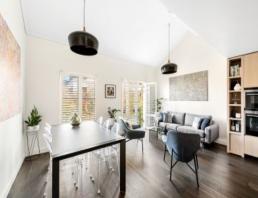

## Wellington Gardens

HOW DO I REGISTER TO INSPECT? - Instructions available below this ad.

Bright living spaces tastefully presented interiors and a fresh leafy outlook combine to give this top floor apartment exceptional appeal. This remarkably spacious 'Wellington Gardens' apartment in East Melbourne's sought-after Becton development complex offers a great lifestyle with fantastic location advantages.

- Spacious open plan living/dining area with timber floors
- Functional kitchen with stainless steel appliances and gas cook top
- Ample cupboard storage & bench space in kitchen
- Sizable Master bedroom with sleek ensuite and built in robes
- Second bedroom with built in robes
- Master bathroom, tiled floor to ceiling with rain shower head, face level storage & linen cupboard
- Upstairs retreat: 3rd bedroom with built in robes, study area & lounge room
- European Laundry
- Reverse cycle air conditioning