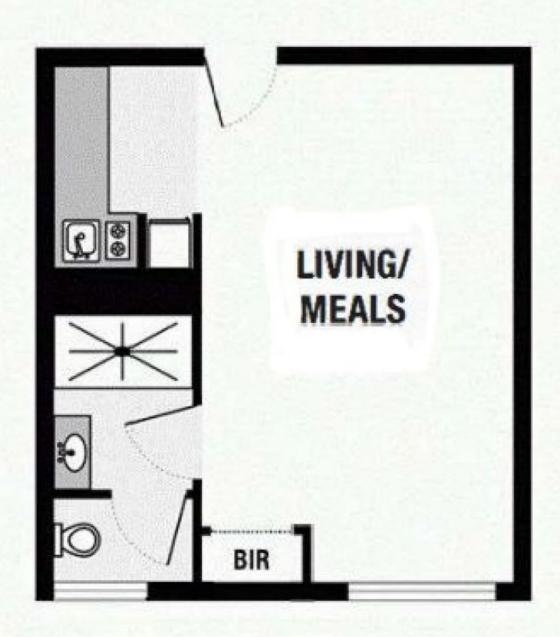

Offering a modern kitchenette finished in stone and glass, glass cook top, a neat bathroom with separate WC, an entire "freshen up renovation" to be done prior to a new tenant moving in. This studio situated on the first floor of 25 Hotham St is the perfect home for the professional, student or footy fan!