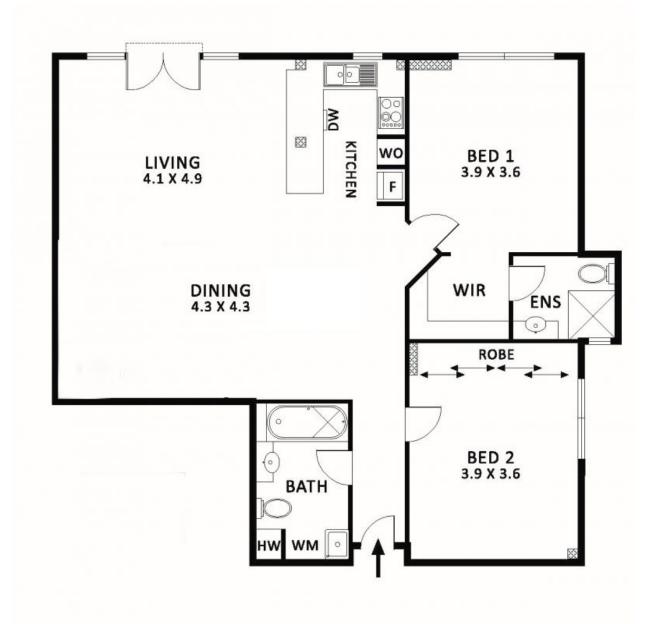

- \* Excellent space with house-like proportions
- \* Soaring high ceilings, approximately 103sqm
- \* Open plan living and dining, full gourmet kitchen
- \* Main bedroom showcasing WIR & ensuite
- \* Original, raw condition, room to add value and make your own
- \* Heating and cooling for year-round comfort