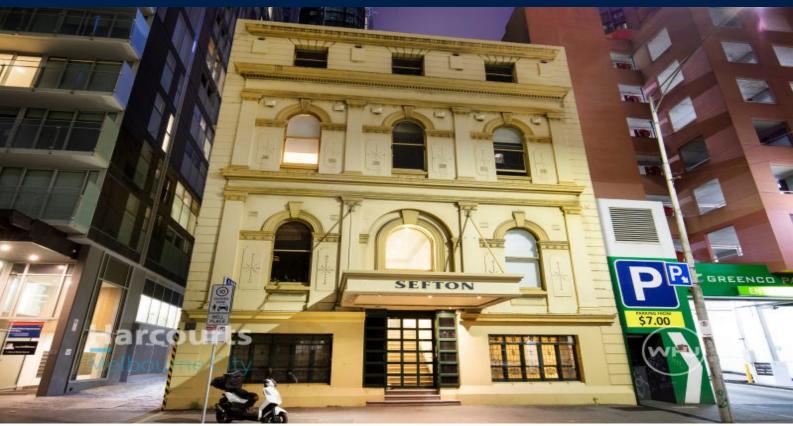

### OFF-MARKET OPPORTUNITY ? HISTORICAL ?SEFTON? Circa 1872

A rare opportunity to secure your slice of history in the heritage Sefton Apartments, a grand 4 storey bluestone building being the former Turnverein Society (circa 1872). One of only 17 apartments enviously situated steps from the historic Carlton Gardens and Royal Exhibition Centre. Enjoy:

- \* Excellent space with house-like proportions
- \* Soaring high ceilings, approximately 103sqm
- \* Open plan living and dining, full gourmet kitchen
- \* Main bedroom showcasing WIR & ensuite
- \* Original, raw condition, room to add value and make your own
- \* Heating and cooling for year-round comfort

 $^{\ast}$  Located in the University High School and Carlton Gardens Primary School zones

Revel in its location at the top end of town, within an easy walk to the theatre district, famed restaurants and cafes, free tram zone and Parliament Station.

#### \$630,000 - \$680,000

P 2

Apartment

Type:

Rhiannon East 0396648115