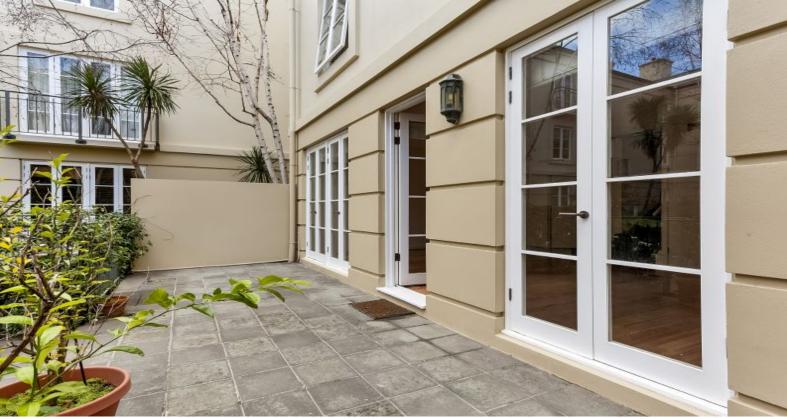

## Light Filled Garden Delight

 $\operatorname{HOW}\operatorname{DO}\operatorname{I}\operatorname{REGISTER}\operatorname{TO}\operatorname{INSPECT}$  ? - Instructions available below this ad.

Open plan living spaces bathed in natural light will greet you upon arrival to this magnificent garden apartment. French doors that line the northern wall provide access to your huge patio, perfect for a boisterous BBQ, lazy morning coffee or twilight drinks with friends.

Positioned above an established garden and with steps down to your own private entrance from the garden this property captures the best of both house and apartment living.

The kitchen is smartly appointed, open to the living room capturing garden views.