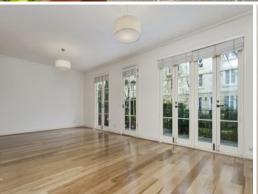

## Light Filled Garden Delight

 $\operatorname{HOW}\operatorname{DO}\operatorname{I}\operatorname{REGISTER}\operatorname{TO}\operatorname{INSPECT}$  ? - Instructions available below this ad.

Open plan living spaces bathed in natural light will greet you upon arrival to this magnificent garden apartment. French doors that line the northern wall provide access to your huge patio, perfect for a boisterous BBQ, lazy morning coffee or twilight drinks with friends.

Positioned above an established garden and with steps down to your own private entrance from the garden this property captures the best of both house and apartment living.

The kitchen is smartly appointed, open to the living room capturing garden views.