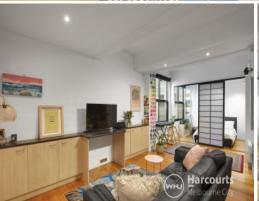

## Walk on the warehouse wild side

Deadline Sale (unless sold prior) Tuesday 23rd August at 12pm

A true warehouse conversion full of texture, charm and character, this unique offering of approx. 74sqm will simply delight.

- \* Soaring ceilings, timber floors, warehouse windows
- \* Vast open plan living and dining
- \* Versatile floorplan to design your dream space
- \* Updated kitchen with excellent storage
- \* Oversized main bedroom with walk in robe
- \* Smart second bedroom or study
- \* Sparkling renovated bathroom
- \* Cleverly concealed laundry
- \* Ceiling fans, electric panel wall heating
- \* Secure undercover car park
- \* Whisper quiet position at the rear of the building
- \* Low body corporate fees