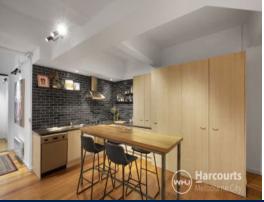

## Walk on the warehouse wild side

Deadline Sale (unless sold prior) Tuesday 23rd August at 12pm

A true warehouse conversion full of texture, charm and character, this unique offering of approx. 74sqm will simply delight.

- \* Soaring ceilings, timber floors, warehouse windows
- \* Vast open plan living and dining
- \* Versatile floorplan to design your dream space
- \* Updated kitchen with excellent storage
- \* Oversized main bedroom with walk in robe
- \* Smart second bedroom or study
- \* Sparkling renovated bathroom
- \* Cleverly concealed laundry
- \* Ceiling fans, electric panel wall heating
- \* Secure undercover car park
- \* Whisper quiet position at the rear of the building
- \* Low body corporate fees