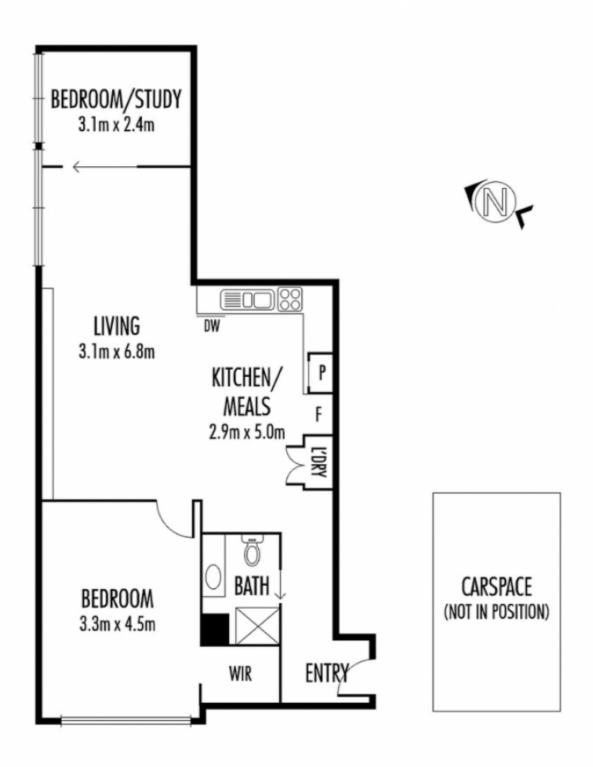

## Walk on the warehouse wild side

Deadline Sale (unless sold prior) Tuesday 23rd August at 12pm

A true warehouse conversion full of texture, charm and character, this unique offering of approx. 74sqm will simply delight.

- \* Soaring ceilings, timber floors, warehouse windows
- \* Vast open plan living and dining
- \* Versatile floorplan to design your dream space
- \* Updated kitchen with excellent storage
- \* Oversized main bedroom with walk in robe
- \* Smart second bedroom or study
- \* Sparkling renovated bathroom
- \* Cleverly concealed laundry
- \* Ceiling fans, electric panel wall heating
- \* Secure undercover car park
- \* Whisper quiet position at the rear of the building
- \* Low body corporate fees