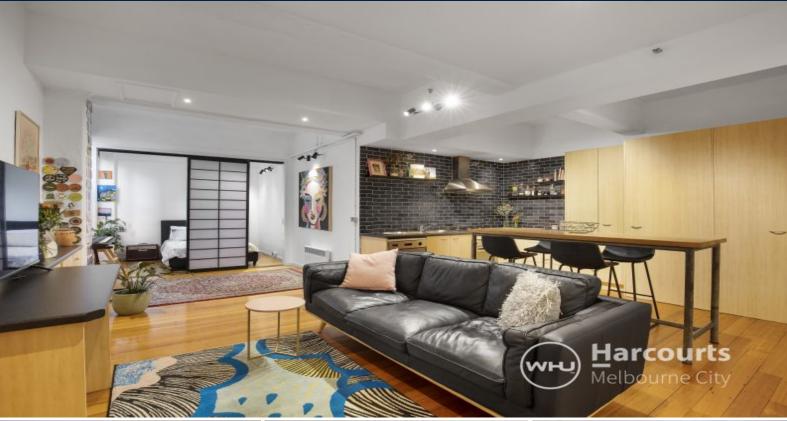

## Walk on the warehouse wild side

Deadline Sale (unless sold prior) Tuesday 23rd August at 12pm

A true warehouse conversion full of texture, charm and character, this unique offering of approx. 74sqm will simply delight.

- \* Soaring ceilings, timber floors, warehouse windows
- \* Vast open plan living and dining
- \* Versatile floorplan to design your dream space
- \* Updated kitchen with excellent storage
- \* Oversized main bedroom with walk in robe
- \* Smart second bedroom or study
- \* Sparkling renovated bathroom
- \* Cleverly concealed laundry
- \* Ceiling fans, electric panel wall heating
- \* Secure undercover car park
- \* Whisper quiet position at the rear of the building
- \* Low body corporate fees