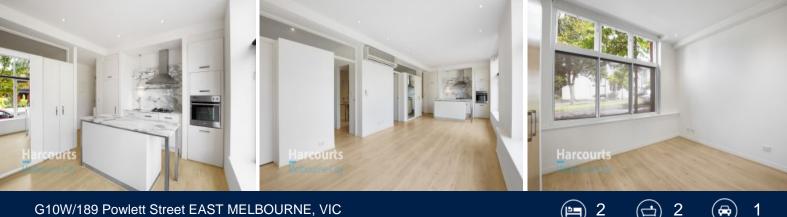

### Features Include:

- Two King-sized bedrooms w/walk-in and built in robes.

- New York Style gourmet kitchen with quality stainless steel appliances and marble bench tops including a custom built island bench for extra work space and functionality.

- Two designer bathrooms one with bathtub.

- Bright Corner apartment with heritage windows.

- Park (Powlett Reserve) across the road and just a short stroll to the Fitzroy gardens.

- Split System Heating/Cooling