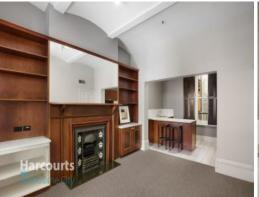

## Gordon Place Living!

HOW DO I REGISTER TO INSPECT? - Instructions available below this ad.

This unique apartment in the rarely offered 'Gordon Place' located at the Paris End of the CBD:

- Living/dining with built in shelving and decoration fireplace
- Main bedroom suited for queen sized bed, with bay windows
- Kitchen with stainless steel, gas & electric cooking appliances
- Bright bathroom with large shower
- European Laundry
- Electric wall heater
- Access to the outdoor pool, courtyard and public library facilities on site