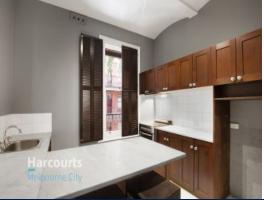

## Gordon Place Living!

HOW DO I REGISTER TO INSPECT? - Instructions available below this ad.

This unique apartment in the rarely offered 'Gordon Place' located at the Paris End of the CBD:

- Living/dining with built in shelving and decoration fireplace
- Main bedroom suited for queen sized bed, with bay windows
- Kitchen with stainless steel, gas & electric cooking appliances
- Bright bathroom with large shower
- European Laundry
- Electric wall heater
- Access to the outdoor pool, courtyard and public library facilities on site