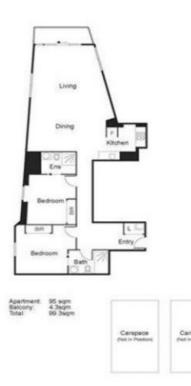

## Featuring:

- Freshly painted white throughout
- Open plan living and dining with remarkable views of the city
- Spacious kitchen with gas cooking, oven & dishwasher
- Two queen sized bedrooms both with BIRS
- Two ensuites with high quality fixtures
- Neat laundry with room for washer and dryer
- Heating & cooling throughout
- Large balcony with spectacular views over Melbourne
- Secure under ground parking for 2 cars
- Facilities include gym and pool located on level 45 (currently closed due to Covid-19)