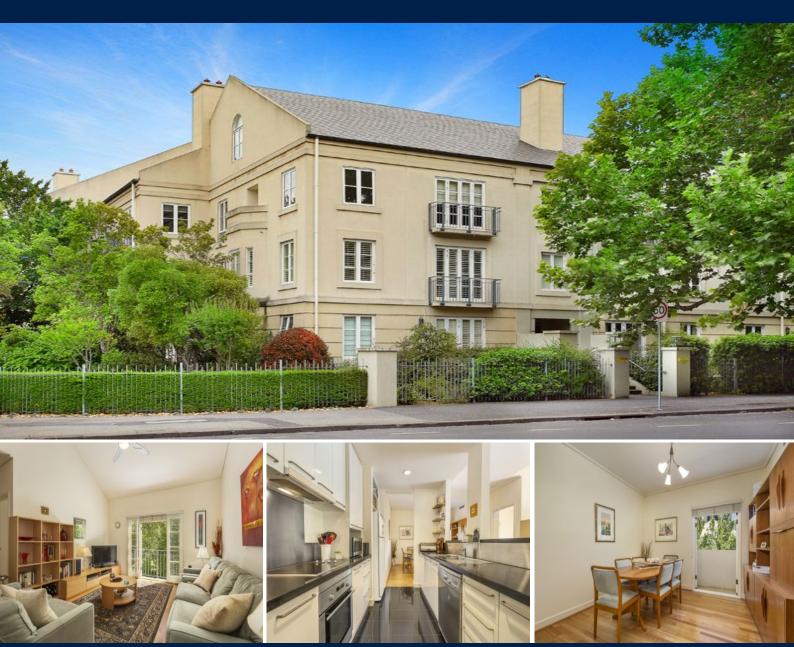

## 38/201 Wellington Parade South EAST MELBOURNE, VIC

## Peaceful and Prestigious Wellington Gardens

HOW DO I REGISTER TO INSPECT ? - Instructions available below this ad.

Positioned perfectly for privacy in the Wellington Gardens in a building with restricted common access and across the road from over 70 acres of natural parkland, with multiple public transport options at your doorstep and a short walk from the CBD, this unique offering provides either peaceful family living or spacious dual living options.

Features Include:

- Top floor position
- 3 generous bedrooms all with leafy views & natural light
- 2 bathrooms
- 2 secure [and conveniently located] car spaces
- Central kitchen with stainless steel appliances, ample bench & storage space
- Warm polished floorboards run throughout
- North facing open plan spacious living space & separate dining area
- Clever use of space provides study/ retreat upstairs
- European Laundry

## \$830 pw

| Туре:           | Apartment  |
|-----------------|------------|
| Date Available: | 20/11/2020 |
| Bond:           | \$3607     |

(**E**) 3

ð

2

2

æ

Daniella Ferraro 0396648105