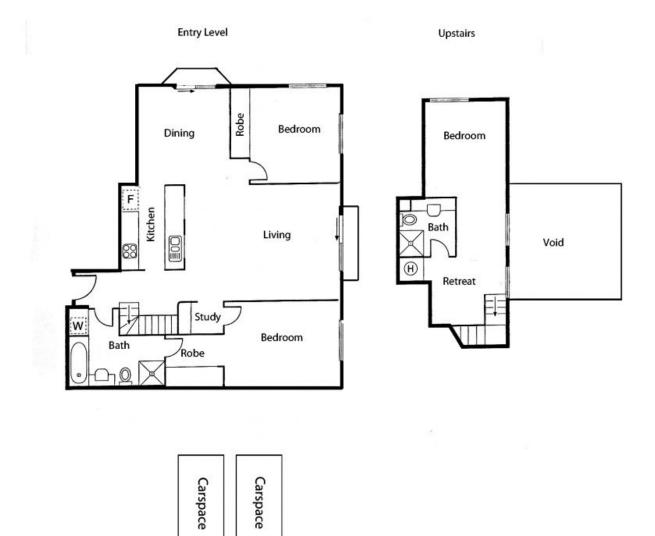

Features Include:

- Top floor position
- 3 generous bedrooms all with leafy views & natural light
- 2 bathrooms
- 2 secure [and conveniently located] car spaces
- Central kitchen with stainless steel appliances, ample bench & storage space
- Warm polished floorboards run throughout
- North facing open plan spacious living space & separate dining area
- Clever use of space provides study/ retreat upstairs
- European Laundry