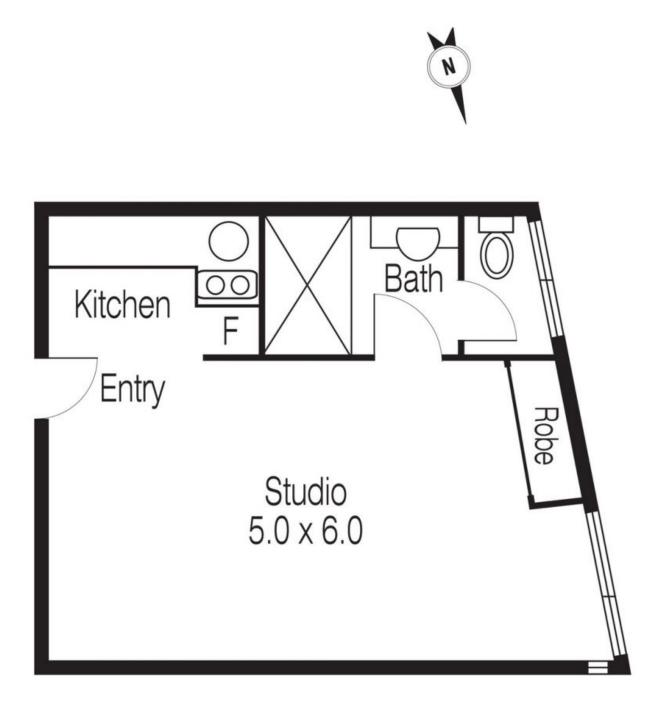

### Comprising:

- \* Light filled open plan living space,
- \* Contemporary kitchenette with stone bench top & glass splash back,
- \* A neat bathroom with separate shower and WC
- \* 1 x parking permit available through City of Melbourne

#### \$225 pw

| Туре:           | Apartment  |
|-----------------|------------|
| Date Available: | 12/10/2020 |
| Bond:           | \$980      |

Dionne Wilson 0396648114

Not To Scale

Every care has been taken to verify the accuracy of details in this brochure. Prospective purchasers are requested to take such action as is necessary to satisfy themselves of any pertinent