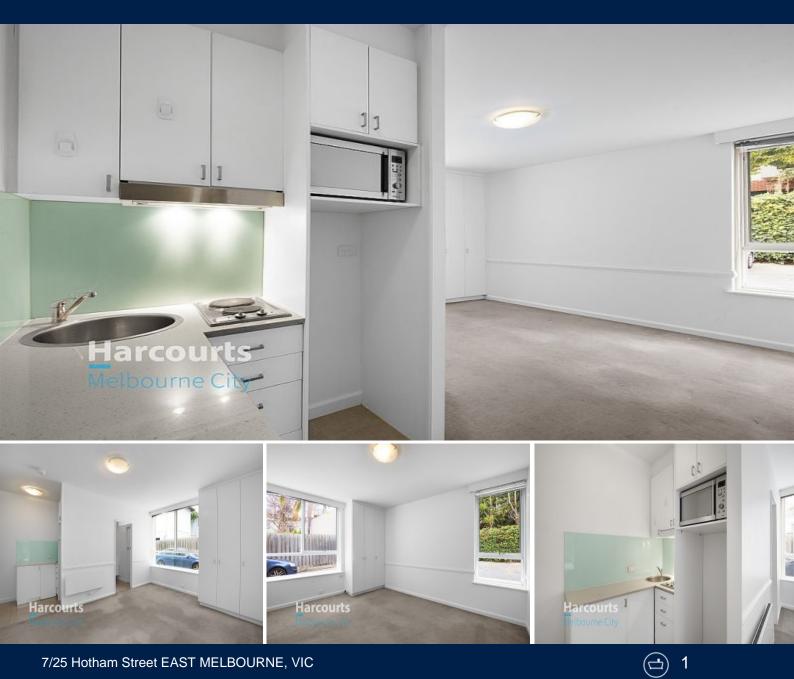

## Location, Location!

HOW DO I REGISTER TO INSPECT? - Instructions available below this ad.

Quiet, private and secure this freshly painted studio apartment is situated in the leafy streets of East Melbourne within a boutique complex of 40.

- Light filled open living/bedroom space
- Contemporary kitchenette with stainless steel cooktop, stone bench top with
- additional built in shelving
- Built in Robes
- Bathroom with double shower and separate
- Wall heater
- Intercom and secure entry
- Access to communal laundry