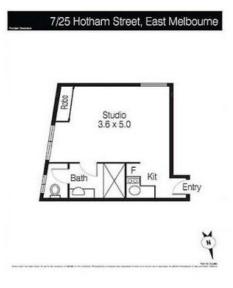

## Location, Location!

HOW DO I REGISTER TO INSPECT? - Instructions available below this ad.

Quiet, private and secure this freshly painted studio apartment is situated in the leafy streets of East Melbourne within a boutique complex of 40.

- Light filled open living/bedroom space
- Contemporary kitchenette with stainless steel cooktop, stone bench top with
- additional built in shelving
- Built in Robes
- Bathroom with double shower and separate
- Wall heater
- Intercom and secure entry
- Access to communal laundry