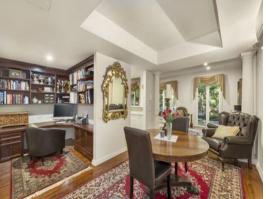

- Dual entertaining terraces with garden views
- Spacious and light open plan living.
- Generous sized original kitchen
- Stunning timber floors
- Additional powder room ideal for guests
- Air conditioned for your comfort
- Inner city convenience, leafy outer suburb feel
- 2 separate car spaces with  $5m \times 1.5m$  storage cage attached to one car park