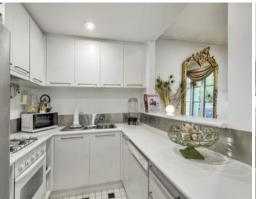

- Dual entertaining terraces with garden views
- Spacious and light open plan living.
- Generous sized original kitchen
- Stunning timber floors
- Additional powder room ideal for guests
- Air conditioned for your comfort
- Inner city convenience, leafy outer suburb feel
- 2 separate car spaces with  $5m \times 1.5m$  storage cage attached to one car park