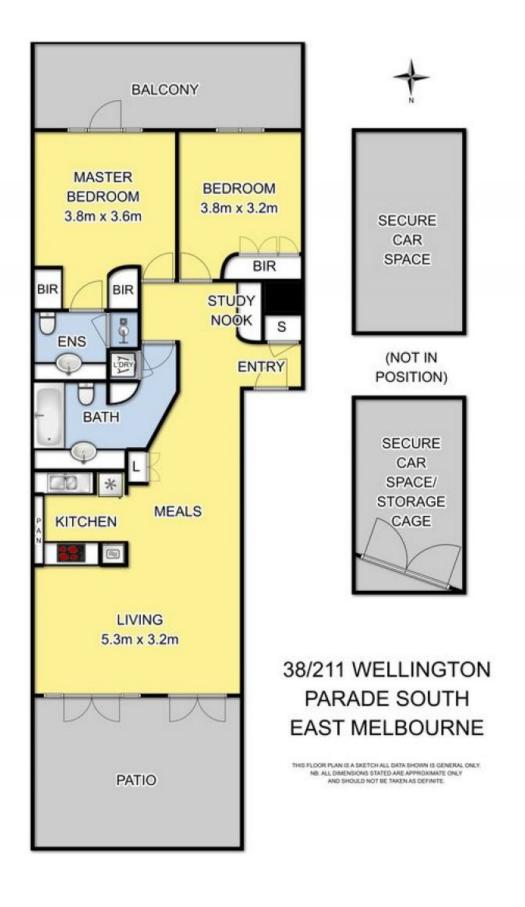

Much sought after elevated ground floor position two generous terraces, ideal for entertaining.

Two spacious bedrooms with natural light, master with ensuite extensive renovations leave little to do but move in and enjoy DEVI Underfloor heating for year-round comfort.