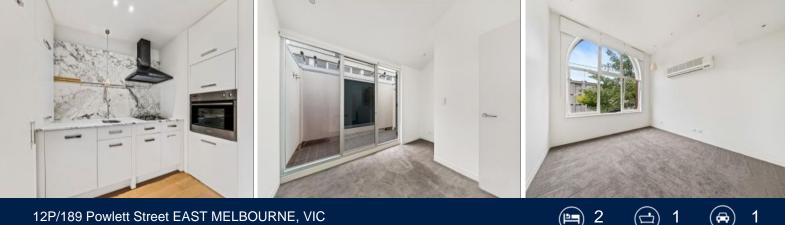

## 12P/189 Powlett Street EAST MELBOURNE, VIC

## Stunning Tribeca Two Bedroom

HOW DO I REGISTER TO INSPECT ? - Instructions available below this ad.

Stylishly appointed and ideally positioned in the heart of East Melbourne.

- -Generous living space with beautiful windows
- -Designer kitchen with marble splash back and high-quality appliances
- -Two bedrooms with built in robes
- -Ample storage in the master bedroom
- -Balcony off the second bedroom
- -Great Central bathroom including bath and separate shower
- -Additional powder room downstairs and laundry facilities
- -One secure car space
- -Secure building with intercom access
- -No lift, stair access only
- -Access to Tribeca amenities including gym and roof top pool -Transport at your door