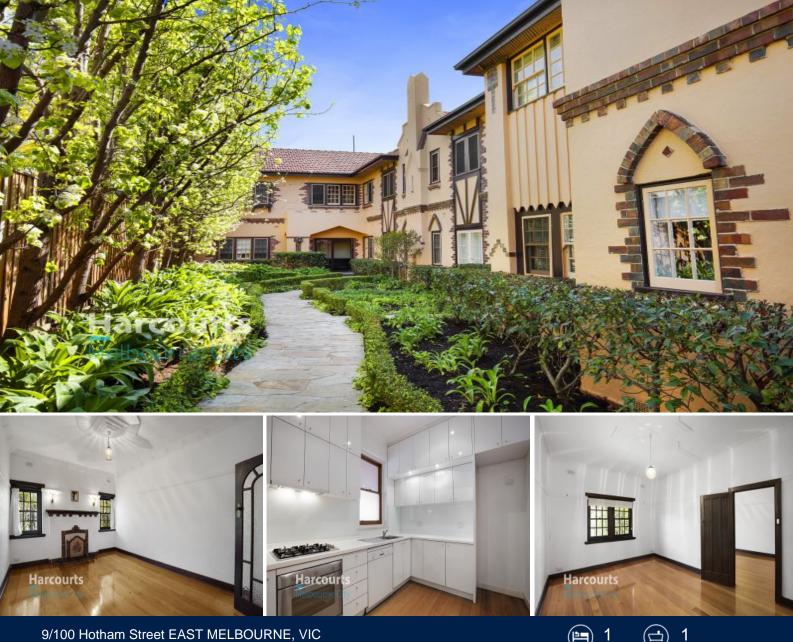

## **One Bedroom Wonder!**

HOW DO I REGISTER TO INSPECT ? - Instructions available below this ad.

This elegant and spacious one-bedroom apartment is located on the top floor of the classic "Castle Coombe" building.

-Charming and generous living area -High ceilings and floorboards throughout -Oversized main bedroom -Large separate kitchen with ample cupboard & bench space -Main bathroom features shower over bath and Euro style laundry -Beautiful building in a prestigious location -Boutique block of only 12 residences -Ornamental fireplace - not functional -Permit parking available through the Melbourne City Council with copy of lease