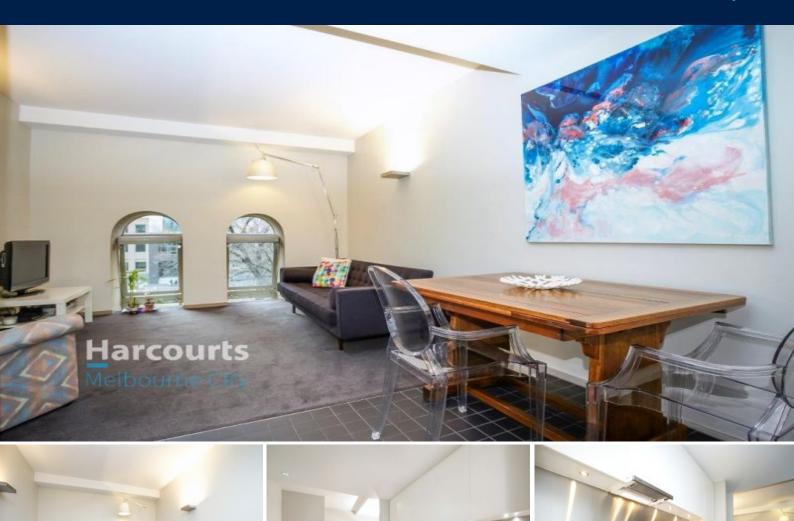

## Oversized One Bedroom Plus Home Office

HOW DO I REGISTER TO INSPECT? Instructions available below this ad.

This is one of only a few comparable sized townhouse apartments in Tribeca and it luxuriates over approximately 73 square metres! If you are after grand size, heritage facade and brilliantly contemporary design this is certainly the home for you.

Split over two levels and providing the ultimate in privacy and space this North facing apartment comprises downstairs, a huge bedroom with built in robes and a modern separate bathroom then upstairs a slick galley-style kitchen with stainless steel appliances and bench top, plenty of storage space, gas cooktops and has an adjoining 6 person dining room with additional storage (also perfect as a study or home office) at one end and the large North facing living room at the other.

The ever-popular Tribeca lifestyle includes access to the Pool, Gym and the super convenient Plaza level with it's shops & cafes and the location, with transport options at the door and only a short stroll