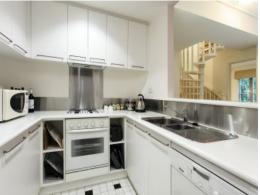

Enjoy ducted air-conditioning/heating or open up the windows finished in stunning plantation shutters.

Kitchen is smartly appointed, opening to the living room by a serving hatch. Not an inch of space wasted with a built-in study/home office in the dividing passage between the dining room and lounge.