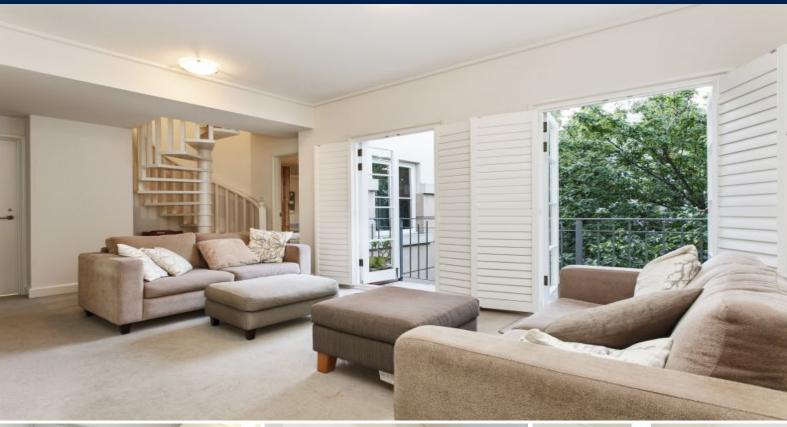

## Light Filled Garden Apartment

HOW DO I REGISTER TO INSPECT? - Instructions available below this ad.

Step inside this stunning garden view apartment in the heart of the tightly held Wellington Gardens. Modern and light filled with a leafy aspect from every window offering two bedrooms with an additional upstairs study/guest bedroom.

Enjoy ducted air-conditioning/heating or open up the windows finished in stunning plantation shutters.

Kitchen is smartly appointed, opening to the living room by a serving hatch. Not an inch of space wasted with a built-in study/home office in the dividing passage between the dining room and lounge.

Private and secure perfect for the professional family or the empty nester who wants the pleasures of a leafy outer suburb.

\*\*\*\*To Register for Inspection\*\*\*\*