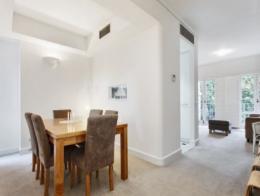

Enjoy ducted air-conditioning/heating or open up the windows finished in stunning plantation shutters.

Kitchen is smartly appointed, opening to the living room by a serving hatch. Not an inch of space wasted with a built-in study/home office in the dividing passage between the dining room and lounge.