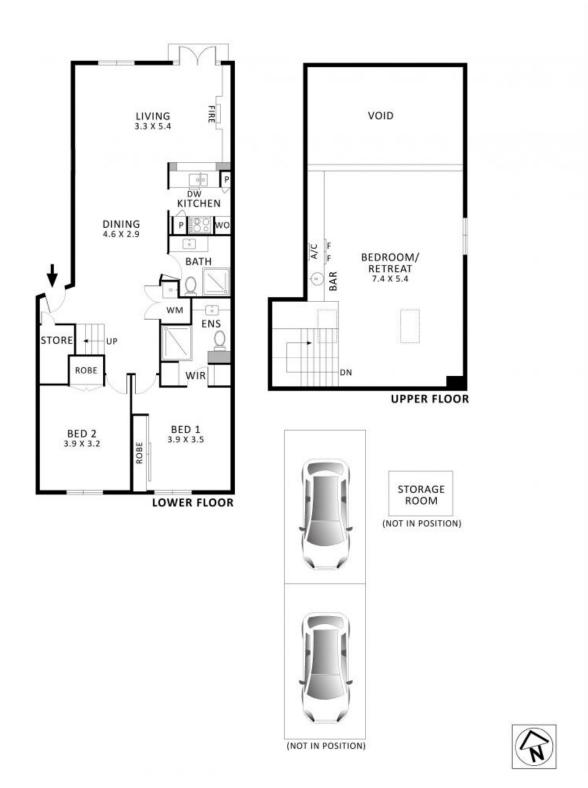

- Downstairs accommodation, two generous bedrooms with garden views
- Upstairs flexible master bedroom or second living room
- Amazing renovation has reclaimed space in open plan living
- Stunning parquetry floors
- Generous sized kitchen
- Two renovated bathrooms
- Air conditioned and ceiling fans for your comfort
- Instant on hot water, saves space, saves money
- Tandem car spaces
- Storage room