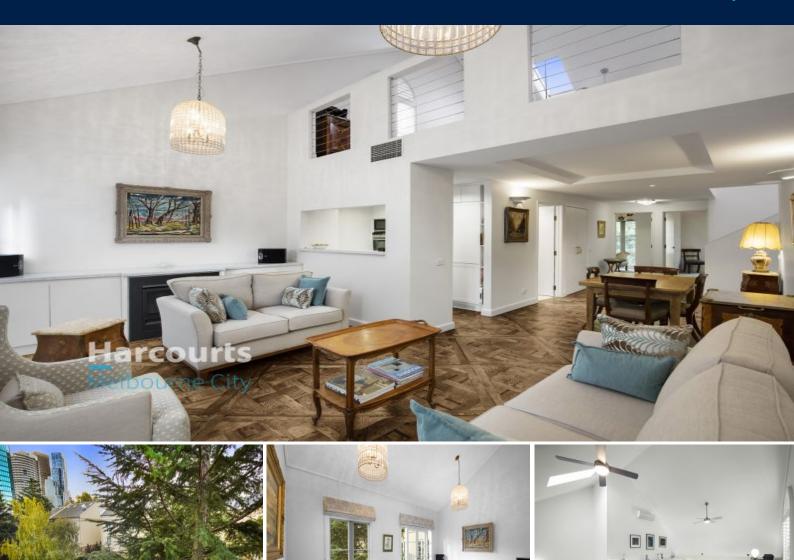

## Private and Secluded

Perfectly positioned for privacy in the centre of the Wellington Gardens with leafy views from all sides and offering one of the larger floorplans, residence 36 is ideal for those wanting room to stretch out.

- Downstairs accommodation, two generous bedrooms with garden views
- Upstairs flexible master bedroom or second living room
- Amazing renovation has reclaimed space in open plan living
- Stunning parquetry floors
- Generous sized kitchen
- Two renovated bathrooms
- Air conditioned and ceiling fans for your comfort
- Instant on hot water, saves space, saves money
- Tandem car spaces
- Storage room

- Facilities include two gyms, two pools, residents lounge and tranquil manicured gardens

Across the road from over 70 acres of natural