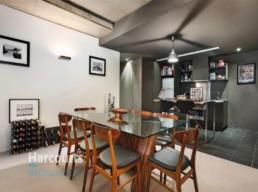

## Apartment on Powlett

HOW DO I REGISTER TO INSPECT? - Instructions available below this ad.

This industrial inspired apartment in the Powlett section of funky Tribeca offers an over-sized open-plan space with exposed concrete ceilings and black fire-services, warm chocolate finishes and stainless-steel benches complete the urban feel whilst the bedrooms are fresh and inviting, both with robes, natural light and air & of very good proportions.

The list of features here include:

- Two large bedrooms providing natural light and ventilation
- Master bedroom is over-sized and has apex window feature
- Super-sized living and dining space with exposed concrete features
- Balcony off the living, and huge glass windows for light
- Excellent condition; minimal maintenance; durable quality finishes
- Large gas kitchen, stainless steel appliance, large pantry and storage
- Laundry in well positioned nook
- New carpets and painting completed in last