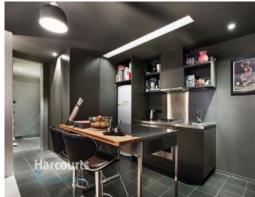

The list of features here include:

- Two large bedrooms providing natural light and ventilation
- Master bedroom is over-sized and has apex window feature
- Super-sized living and dining space with exposed concrete features
- Balcony off the living, and huge glass windows for light
- Excellent condition; minimal maintenance; durable quality finishes
- Large gas kitchen, stainless steel appliance, large pantry and storage
- Laundry in well positioned nook
- New carpets and painting completed in last