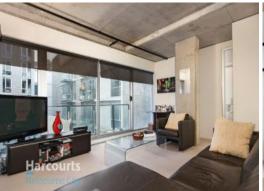

## Apartment on Powlett

HOW DO I REGISTER TO INSPECT? - Instructions available below this ad.

This industrial inspired apartment in the Powlett section of funky Tribeca offers an over-sized open-plan space with exposed concrete ceilings and black fire-services, warm chocolate finishes and stainless-steel benches complete the urban feel whilst the bedrooms are fresh and inviting, both with robes, natural light and air & of very good proportions.

The list of features here include:

- Two large bedrooms providing natural light and ventilation
- Master bedroom is over-sized and has apex window feature
- Super-sized living and dining space with exposed concrete features
- Balcony off the living, and huge glass windows for light
- Excellent condition; minimal maintenance; durable quality finishes
- Large gas kitchen, stainless steel appliance, large pantry and storage
- Laundry in well positioned nook
- New carpets and painting completed in last