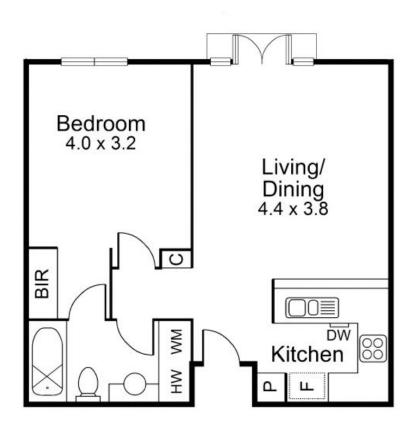

## Reach out to touch the tree tops

Boasting a top floor position, residence 62 is ideal for those starting out in the suburb or looking to lock in a prudent investment, before legislation changes. Offering stunning light courtesy of its East facing windows, this home is offered in original condition.

- Generous bedroom with walk through robe
- Spacious and light open plan living with Juliet balcony
- Generous sized original kitchen
- Versatile two way bathroom including euro laundry
- Car space and storage cage
- Facilities include two gyms, two pools, residents lounge and tranquil manicured gardens