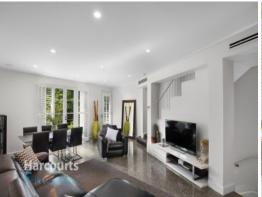

## **Terrace Temptress**

Fully reimagined residence 10 takes full advantage of its position at the end of a row of townhouses with windows on three sides allowing leafy aspects and city glimpses.

Offering a generous living/dining area and open kitchen the ground floor is the perfect place to entertain or relax at the end of a long day. Upstairs consists of a central main bathroom and two bedrooms, the master with Northern aspect, walk in robe and ensuite. A third bedroom with its own bathroom and additional study on the lower ground enjoys its own outdoor space, ideal for a teenager or parents retreat and is adjacent to the secure garage with additional onsite gated parking for residents.

## Features

- Stunning full renovation, nothing to do but move in
- Generous Living/ Dining facing North to garden
- Three spacious bedrooms master with walk in robe
- Designer kitchen finished in stone and glass
- Ducted Air-conditioning