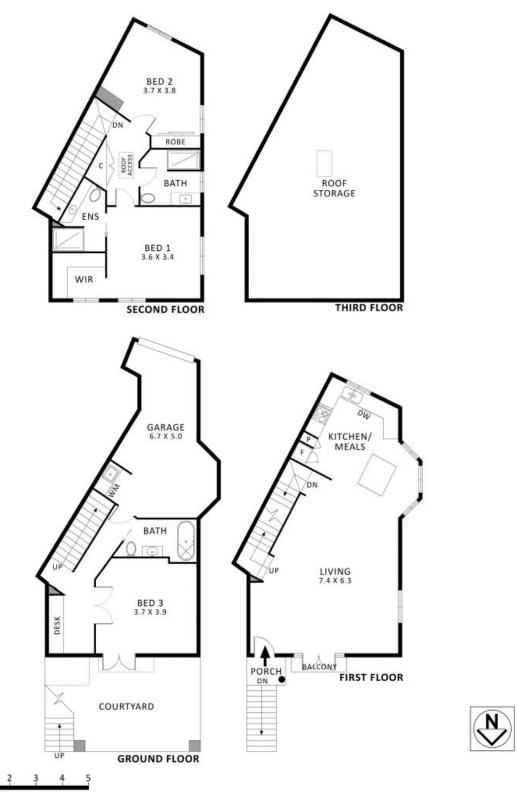

10/6 Wellington Crescent EAST MELBOURNE, VIC

3

3

## **Terrace Temptress**

Fully reimagined residence 10 takes full advantage of its position at the end of a row of townhouses with windows on three sides allowing leafy aspects and city glimpses.

Offering a generous living/dining area and open kitchen the ground floor is the perfect place to entertain or relax at the end of a long day. Upstairs consists of a central main bathroom and two bedrooms, the master with Northern aspect, walk in robe and ensuite. A third bedroom with its own bathroom and additional study on the lower ground enjoys its own outdoor space, ideal for a teenager or parents retreat and is adjacent to the secure garage with additional onsite gated parking for residents.

## Features

- Stunning full renovation, nothing to do but move in
- Generous Living/ Dining facing North to garden
- Three spacious bedrooms master with walk in robe
- Designer kitchen finished in stone and glass
- Ducted Air-conditioning