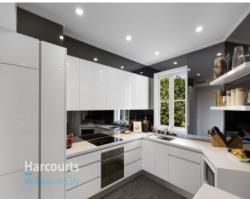

## Features

- Stunning full renovation, nothing to do but move in
- Generous Living/ Dining facing North to garden
- Three spacious bedrooms master with walk in robe
- Designer kitchen finished in stone and glass
- Ducted Air-conditioning