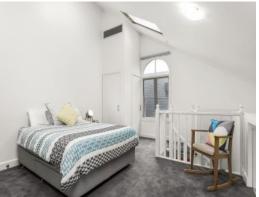

## Features include:

- Open plan lounge/dining room with Juliette balcony overlooking the internal gardens of 211 Wellington  $\mbox{Prd}$  Sth
- Mezzanine Master Bedroom, loads of natural light, BIR's & split system cooling
- Second bedroom or Study with inbuilt desk and BIR's
- Kitchen with gas cook top & electric oven
- Bathroom with Large shower & ample bench and cupboard space
- Ducted heating
- 1 secure car space & optional permit parking