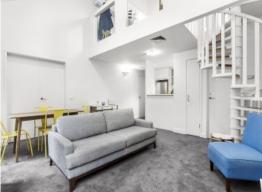

## Features include:

- Open plan lounge/dining room with Juliette balcony overlooking the internal gardens of 211 Wellington  $\mbox{Prd}$  Sth
- Mezzanine Master Bedroom, loads of natural light, BIR's & split system cooling
- Second bedroom or Study with inbuilt desk and BIR's
- Kitchen with gas cook top & electric oven
- Bathroom with Large shower & ample bench and cupboard space
- Ducted heating
- 1 secure car space & optional permit parking