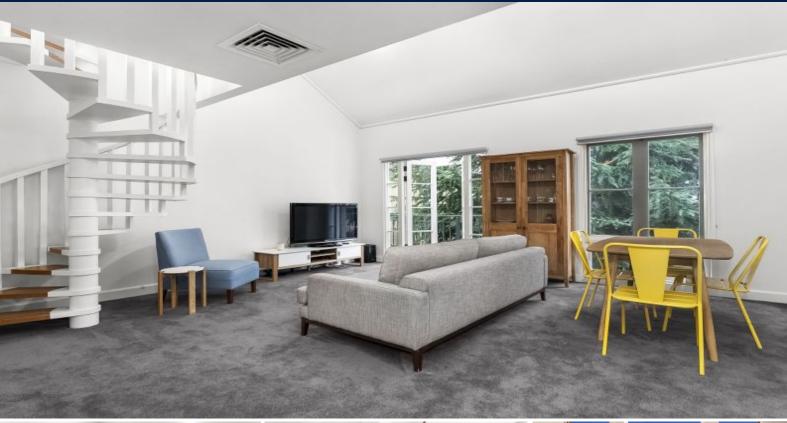

## Features include:

- Open plan lounge/dining room with Juliette balcony overlooking the internal gardens of 211 Wellington  $\mbox{Prd}$  Sth
- Mezzanine Master Bedroom, loads of natural light, BIR's & split system cooling
- Second bedroom or Study with inbuilt desk and BIR's
- Kitchen with gas cook top & electric oven
- Bathroom with Large shower & ample bench and cupboard space
- Ducted heating
- 1 secure car space & optional permit parking