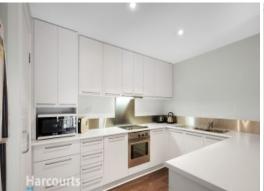

A rare offering in terms of its grand size (146sqm approx.), the apartment comprises three large bedrooms, two with built in robes and the master with ensuite, separate bath and walk through robes. The spacious kitchen features Miele appliances, walk in pantry, and dishwasher.