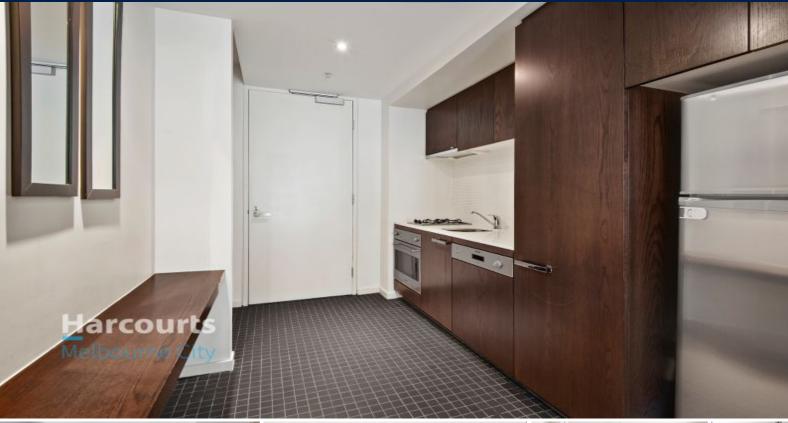

# Tribeca Living - Appliances included!

HOW DO I REGISTER TO INSPECT? - Instructions available below this ad.

- Appliances provided Fridge, Washing Machine & Dryer
- Blue chip East Melbourne living
- Functional galley style kitchen with popular gas cook top, electric oven & includes a dishwasher
- Flexible open plan living dining area with adjoining balcony
- Large master bedroom with built in robes
- Big second bedroom with freestanding robe included
- Central bathroom with under bench and wall vanity storage
- Cafe's, Wine Bar, Fish & Chips, Pizza and the convenient IGA supermarket on-site
- Communal pool, sun terrace and air-conditioned gym
- Walk through the park to the city or jump on the tram from your doorstep