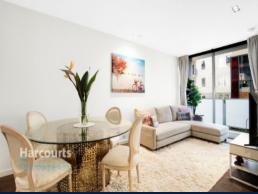

# Tribeca Living - Appliances included!

HOW DO I REGISTER TO INSPECT? - Instructions available below this ad.

- Appliances provided Fridge, Washing Machine & Dryer
- Blue chip East Melbourne living
- Functional galley style kitchen with popular gas cook top, electric oven & includes a dishwasher
- Flexible open plan living dining area with adjoining balcony
- Large master bedroom with built in robes
- Big second bedroom with freestanding robe included
- Central bathroom with under bench and wall vanity storage
- Cafe's, Wine Bar, Fish & Chips, Pizza and the convenient IGA supermarket on-site
- Communal pool, sun terrace and air-conditioned gym
- Walk through the park to the city or jump on the tram from your doorstep