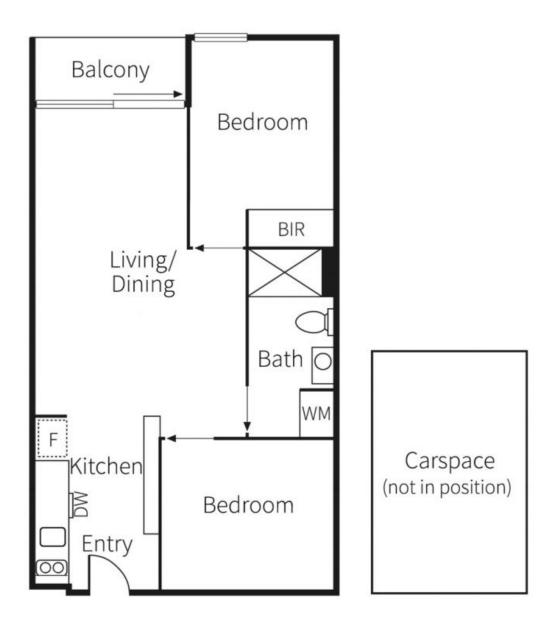

# Tribeca Living - Appliances included!

HOW DO I REGISTER TO INSPECT? - Instructions available below this ad.

- Appliances provided Fridge, Washing Machine & Dryer
- Blue chip East Melbourne living
- Functional galley style kitchen with popular gas cook top, electric oven & includes a dishwasher
- Flexible open plan living dining area with adjoining balcony
- Large master bedroom with built in robes
- Big second bedroom with freestanding robe included
- Central bathroom with under bench and wall vanity storage
- Cafe's, Wine Bar, Fish & Chips, Pizza and the convenient IGA supermarket on-site
- Communal pool, sun terrace and air-conditioned gym
- Walk through the park to the city or jump on the tram from your doorstep