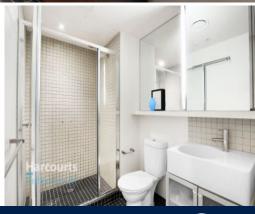

# Tribeca Living - Appliances included!

HOW DO I REGISTER TO INSPECT? - Instructions available below this ad.

- Appliances provided Fridge, Washing Machine & Dryer
- Blue chip East Melbourne living
- Functional galley style kitchen with popular gas cook top, electric oven & includes a dishwasher
- Flexible open plan living dining area with adjoining balcony
- Large master bedroom with built in robes
- Big second bedroom with freestanding robe included
- Central bathroom with under bench and wall vanity storage
- Cafe's, Wine Bar, Fish & Chips, Pizza and the convenient IGA supermarket on-site
- Communal pool, sun terrace and air-conditioned gym
- Walk through the park to the city or jump on the tram from your doorstep