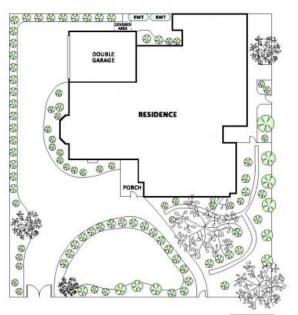

## Landene - Circa 1897

Enjoy yesteryear's charm or create a juxtaposition of heritage elegance, with modern simplicity.

- Majestic freestanding Queen Anne residence
- Building area approximately 642m2 on land of 1054m2
- Lofty ornate ceilings with heights of 3.8m 4.5m
- All rooms with enormous proportions
- Lovingly renovated and restored in 1992
- Full renovation including, re-plumbing, re-wiring, re-plastering
- Extensive hydronic heating throughout
- Convenient ducted Vacuum Maid
- Prestigious St Kilda Road location
- Tram at your door, convenient for you and guests
- Positioned near Melbourne Grammar School, Wesley College, South Yarra Primary
- Option to purchase inclusive of all furniture (less personal effects and a few sentimental pieces)  $\,$