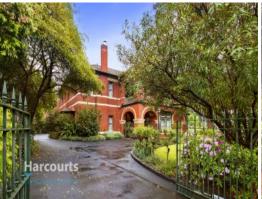

## Landene - Circa 1897

Enjoy yesteryear's charm or create a juxtaposition of heritage elegance, with modern simplicity.

- Majestic freestanding Queen Anne residence
- Building area approximately 642m2 on land of 1054m2
- Lofty ornate ceilings with heights of 3.8m 4.5m
- All rooms with enormous proportions
- Lovingly renovated and restored in 1992
- Full renovation including, re-plumbing, re-wiring, re-plastering
- Extensive hydronic heating throughout
- Convenient ducted Vacuum Maid
- Prestigious St Kilda Road location
- Tram at your door, convenient for you and guests
- Positioned near Melbourne Grammar School, Wesley College, South Yarra Primary
- Option to purchase inclusive of all furniture (less personal effects and a few sentimental pieces)  $\,$