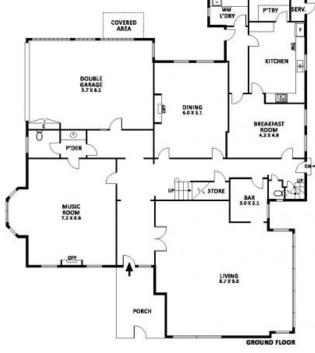

## Landene - Circa 1897

Enjoy yesteryear's charm or create a juxtaposition of heritage elegance, with modern simplicity.

- Majestic freestanding Queen Anne residence
- Building area approximately 642m2 on land of 1054m2
- Lofty ornate ceilings with heights of 3.8m 4.5m
- All rooms with enormous proportions
- Lovingly renovated and restored in 1992
- Full renovation including, re-plumbing, re-wiring, re-plastering
- Extensive hydronic heating throughout
- Convenient ducted Vacuum Maid
- Prestigious St Kilda Road location
- Tram at your door, convenient for you and guests
- Positioned near Melbourne Grammar School, Wesley College, South Yarra Primary
- Option to purchase inclusive of all furniture (less personal effects and a few sentimental pieces)  $\,$