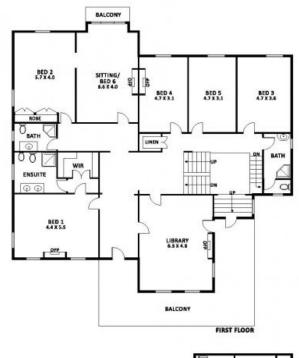

## Landene - Circa 1897

Enjoy yesteryear's charm or create a juxtaposition of heritage elegance, with modern simplicity.

- Majestic freestanding Queen Anne residence
- Building area approximately 642m2 on land of 1054m2
- Lofty ornate ceilings with heights of 3.8m 4.5m
- All rooms with enormous proportions
- Lovingly renovated and restored in 1992
- Full renovation including, re-plumbing, re-wiring, re-plastering
- Extensive hydronic heating throughout
- Convenient ducted Vacuum Maid
- Prestigious St Kilda Road location
- Tram at your door, convenient for you and guests
- Positioned near Melbourne Grammar School, Wesley College, South Yarra Primary
- Option to purchase inclusive of all furniture (less personal effects and a few sentimental pieces)  $\,$