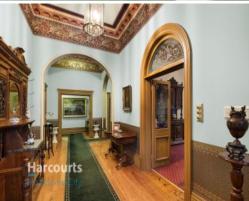

## Landene - Circa 1897

Enjoy yesteryear's charm or create a juxtaposition of heritage elegance, with modern simplicity.

- Majestic freestanding Queen Anne residence
- Building area approximately 642m2 on land of 1054m2
- Lofty ornate ceilings with heights of 3.8m 4.5m
- All rooms with enormous proportions
- Lovingly renovated and restored in 1992
- Full renovation including, re-plumbing, re-wiring, re-plastering
- Extensive hydronic heating throughout
- Convenient ducted Vacuum Maid
- Prestigious St Kilda Road location
- Tram at your door, convenient for you and guests
- Positioned near Melbourne Grammar School, Wesley College, South Yarra Primary
- Option to purchase inclusive of all furniture (less personal effects and a few sentimental pieces)  $\,$