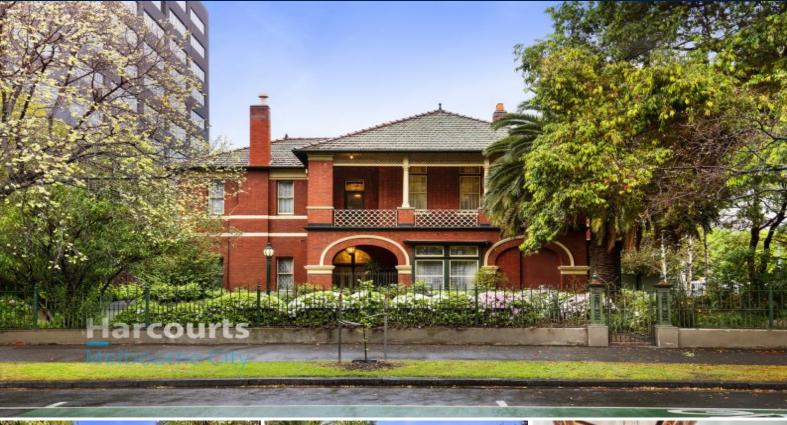

## Landene - Circa 1897

Enjoy yesteryear's charm or create a juxtaposition of heritage elegance, with modern simplicity.

- Majestic freestanding Queen Anne residence
- Building area approximately 642m2 on land of 1054m2
- Lofty ornate ceilings with heights of 3.8m 4.5m
- All rooms with enormous proportions
- Lovingly renovated and restored in 1992
- Full renovation including, re-plumbing, re-wiring, re-plastering
- Extensive hydronic heating throughout
- Convenient ducted Vacuum Maid
- Prestigious St Kilda Road location
- Tram at your door, convenient for you and guests
- Positioned near Melbourne Grammar School, Wesley College, South Yarra Primary
- Option to purchase inclusive of all furniture (less personal effects and a few sentimental pieces)  $\,$