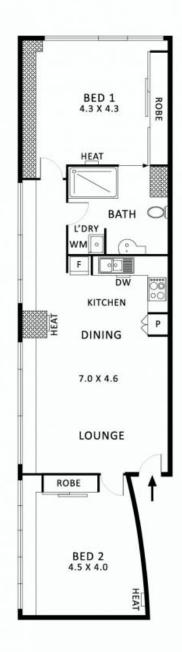

## Paris End Warehouse - Quiet Inner-City Oasis

- Highly desired Paris End location
- Quiet position in boutique block
- Esteemed Flinders Lane address
- Soaring ceilings & abundant full height windows throughout
- Light, bright and very private
- Sleek kitchen, with ample cupboard and bench space
- Spacious open plan living/dining area
- Huge bedrooms with big built in robes
- Modern bathroom with green accents and Euro laundry
- Lovely engineered oak timber floors
- Secure storage room
- Current owners return \$50,000 \$54,000/pa via Airbnb past 4 years