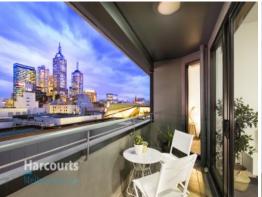

## Attention fussy shoppers, I have one for you!

Quality, size and one of the most popular layouts in the block

- Generous 82m2 internally
- Huge kitchen with breakfast bench
- Open plan living with dedicated dining area
- Dining area also great as home office
- East facing Terrace
- Two large bedrooms separated by the lounge
- Abundant robes and storage
- Functional two-way bathroom
- Separate European style laundry
- Highly sought after building & position
- Sun terrace, well equipped gym and lovely pool
- Rear of building has direct access to Emporium