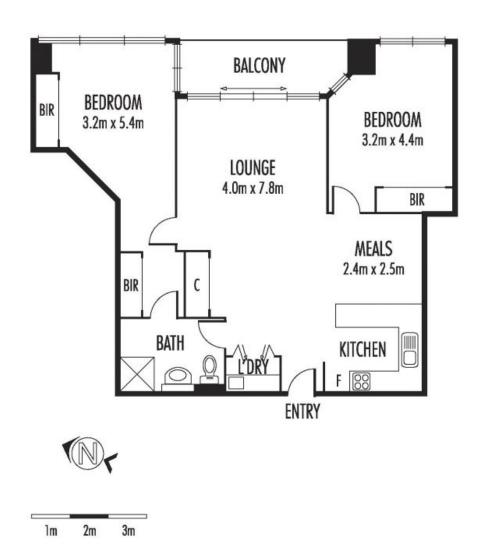

## Attention fussy shoppers, I have one for you!

Quality, size and one of the most popular layouts in the block

- Generous 82m2 internally
- Huge kitchen with breakfast bench
- Open plan living with dedicated dining area
- Dining area also great as home office
- East facing Terrace
- Two large bedrooms separated by the lounge
- Abundant robes and storage
- Functional two-way bathroom
- Separate European style laundry
- Highly sought after building & position
- Sun terrace, well equipped gym and lovely pool
- Rear of building has direct access to Emporium