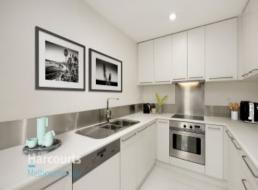

## The apartment features:

- -Spacious light filled living/dining area flowing out to private terrace & garden.
- -Well-appointed Kitchen with electric appliances and plenty of cupboard space
- -Two generous sized bedrooms with new carpet and large built in robes
- -Modern main and ensuite bathrooms (ensuite with luxury bathtub)
- -European laundry
- -Ample cupboard space
- -Split system cooling & Ducted heating
- -Secure undercover tandem car space for 2 cars
- -Large storage cage
- -Security entrance, access to swimming pool, gym and Lord Wellington Club