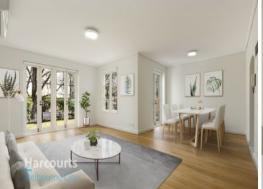

## The apartment features:

- -Spacious light filled living/dining area flowing out to private terrace & garden.
- -Well-appointed Kitchen with electric appliances and plenty of cupboard space
- -Two generous sized bedrooms with new carpet and large built in robes
- -Modern main and ensuite bathrooms (ensuite with luxury bathtub)
- -European laundry
- -Ample cupboard space
- -Split system cooling & Ducted heating
- -Secure undercover tandem car space for 2 cars
- -Large storage cage
- -Security entrance, access to swimming pool, gym and Lord Wellington Club