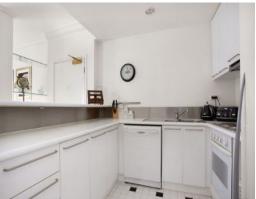

Furnished to the highest standard including quality appliances throughout, you are only a short walk to the City, MCG, the Theatres, East Melbourne library, Cafes and much more.......

- \* Light filled Lounge/Dining room with leather couch & wooden furniture
- $^{\star}$  Fully equipped kitchen with ample cupboard & bench space, Gas cooking, Fisher & Paykel Fridge/Freezer & Microwave
- \* Spacious master bedroom with queen sized bed, Sealy Mattress & BIR.
- $^{\star}$  Main Bathroom with 2 way access, single Shower, Laundry cove with Miele washer & dryer.
- \* Split System heating/cooling
- \* Juliette Balcony
- \* Secure Car space