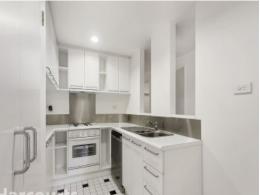

## Light Filled With A Garden Outlook

HOW DO I REGISTER TO INSPECT? Instructions available below this ad.

Step inside this freshly painted and carpeted garden view apartment in the heart of the tightly held Wellington Gardens. Situated away from the main road this elevated ground floor apartment is soaked in natural light and has a leafy aspect from every window. The kitchen which is smartly appointed, offers ample storage and features gas cooking and opens up to the living space where french doors provide access to a private patio, perfect for a lazy morning coffee or twilight drinks with friends.