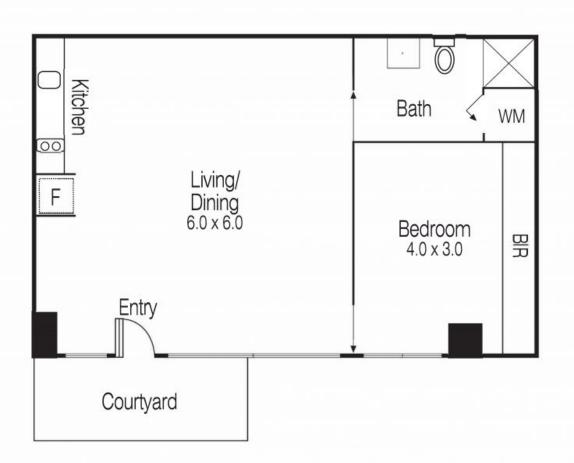

- Massive open plan living and dining with floor to ceiling glass & courtyard!
- Generous sized bedroom with an abundance of storage
- Galley Kitchen with fridge and gas and electric appliances
- European laundry with dryer provided
- Private courtyard with secure gate
- Secure underground car parking
- Public transport right at your door
- Access to pool and gym