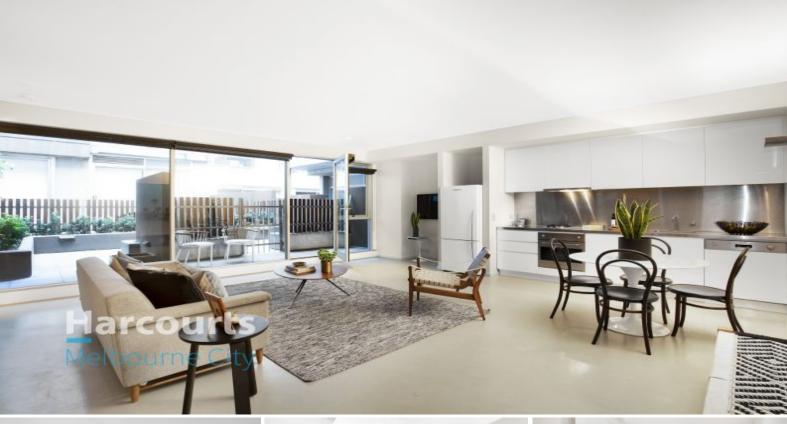

## Spacious delight with industrial past

HOW DO I REGISTER TO INSPECT? - Instructions available below this ad.

Ideally located on the site of the former C.U.B Brewery apartment P03M awaits. Village style living in one of Melbourne's most desirable locales. A well designed functional layout with no wasted space accented by sleek polished concrete floor.

- Massive open plan living and dining with floor to ceiling glass & courtyard!
- Generous sized bedroom with an abundance of storage
- Galley Kitchen with fridge and gas and electric appliances
- European laundry with dryer provided
- Private courtyard with secure gate
- Secure underground car parking
- Public transport right at your door
- Access to pool and gym