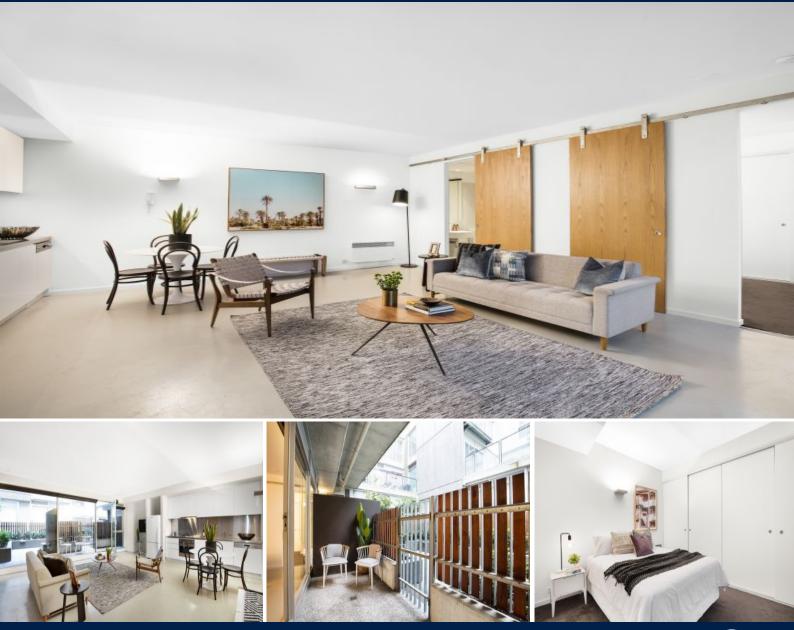

## P03M/201 Powlett Street EAST MELBOURNE, VIC

## Spacious delight with industrial past

HOW DO I REGISTER TO INSPECT ? - Instructions available below this ad.

Ideally located on the site of the former C.U.B Brewery apartment P03M awaits. Village style living in one of Melbourne's most desirable locales. A well designed functional layout with no wasted space accented by sleek polished concrete floor.

- Massive open plan living and dining with floor to ceiling glass & courtyard!
- Generous sized bedroom with an abundance of storage
- Secure underground car parking
- Public transport right at your door