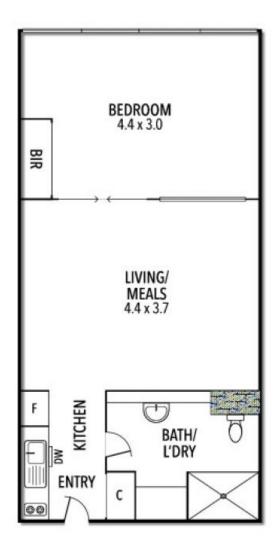

#### Net Return of \$18,093 Sound Appealing?

INVESTORS ONLY ..... Be quick as I only have 1.

Very long lease to a secure high quality tenant, all outgoings are paid by the tenant!

The prime inner city location, outstanding amenities and quality appointed rooms make it a first choice for people visiting Melbourne and for the same reasons it's the intelligent choice for people looking for a high yet secure return.

Please note: This property is a serviced apartment it can't be owner occupied and so is suitable for investors only (not for first home buyers).

Inspections by private appointment.

To view the statement of information visit: